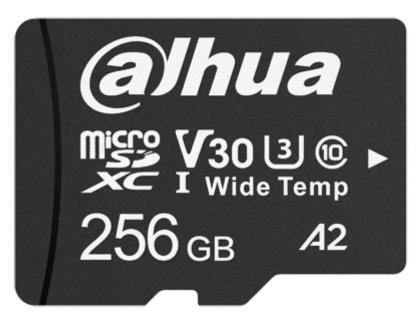

The DAHUA W100 cards are the new generation of the data storage media, which offer high capacity, high transfer rate, high re-record-ability and perfect data protection.

| Type: | microSD     |
|-------|-------------|
| Type: | UHS-I, SDXC |

## User Manual

Code: TF-W100-256GB MEMORY CARD TF-W100-256GB microSD UHS-I, SDXC 256 GB DAHUA

| Capacity:             | 256 GB                                                                                                                               |
|-----------------------|--------------------------------------------------------------------------------------------------------------------------------------|
| Read speed:           | ≤ 95 MB/s                                                                                                                            |
| Write transfer rate:  | ≤ 85 MB/s                                                                                                                            |
| Class:                | 10, U3, V30, A2                                                                                                                      |
| SD Adapter:           | 1                                                                                                                                    |
| Main features:        | <ul> <li>High and low temperature resistant (-25 °C 85 °C)</li> <li>Waterproof</li> <li>Anti-magnetic</li> <li>Anti X-ray</li> </ul> |
| Dimensions:           | 15 x 11 x 1 mm                                                                                                                       |
| Manufacturer / Brand: | DAHUA                                                                                                                                |
| Guarantee:            | 2 years                                                                                                                              |