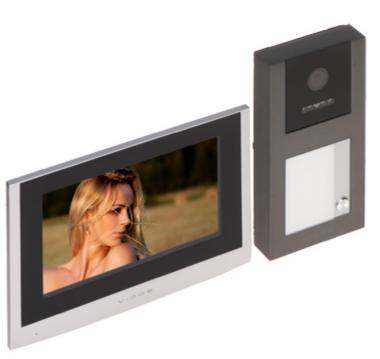

IP video doorphone kit with a 7-inch touch screen monitor, the possibility of alarm integration and a remote intercom from the mobile application. Video Doorphone is mounted in a surface housing.

| Doorbell button:           | 1 pcs                                                                                                                                                                                                                                                                                                  |
|----------------------------|--------------------------------------------------------------------------------------------------------------------------------------------------------------------------------------------------------------------------------------------------------------------------------------------------------|
| Alarm inputs:              | 4 pcs                                                                                                                                                                                                                                                                                                  |
| proximity reader built-in: | 13.56 MHz S50                                                                                                                                                                                                                                                                                          |
| Sensor:                    | 2 Mpx                                                                                                                                                                                                                                                                                                  |
| Camera resolution:         | 1920 x 1080 - 1080p                                                                                                                                                                                                                                                                                    |
| Camera view angle:         | 125 °                                                                                                                                                                                                                                                                                                  |
| IR illuminator:            | ×                                                                                                                                                                                                                                                                                                      |
| Network interface:         | 10 / 100 Mbps Ethernet                                                                                                                                                                                                                                                                                 |
| Network protocols:         | TCP/IP                                                                                                                                                                                                                                                                                                 |
| Relay outputs:             | 2 x NO/NC                                                                                                                                                                                                                                                                                              |
| RS-485:                    | -                                                                                                                                                                                                                                                                                                      |
| Assembly:                  | Surface                                                                                                                                                                                                                                                                                                |
| Main features:             | <ul> <li>Bidirectional communication,</li> <li>Memory of 20 RFID tags,</li> <li>Microphone built-in,</li> <li>Speakers built-in,</li> <li>Full support via network : LAN</li> <li>Video Doorphone is mounted in a surface housing</li> <li>Illuminated button and signboard for the surname</li> </ul> |
| Power supply:              | • PoE (802.3af),<br>• 12 V DC                                                                                                                                                                                                                                                                          |
| Power consumption:         | $\leq$ 10 W (operation)                                                                                                                                                                                                                                                                                |