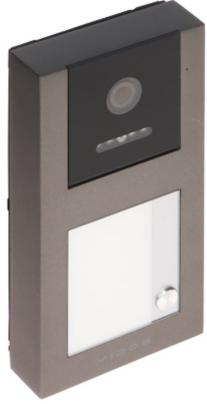

IP video doorphone kit with a 7-inch touch screen monitor, the possibility of alarm integration and a remote intercom from the mobile application. Video Doorphone is mounted in a surface housing.

| Doorbell button:           | 1 pcs                                                                                                                                                                                                                                                                                                  |
|----------------------------|--------------------------------------------------------------------------------------------------------------------------------------------------------------------------------------------------------------------------------------------------------------------------------------------------------|
| Alarm inputs:              | 4 pcs                                                                                                                                                                                                                                                                                                  |
| proximity reader built-in: | 13.56 MHz S50                                                                                                                                                                                                                                                                                          |
| Sensor:                    | 2 Mpx                                                                                                                                                                                                                                                                                                  |
| Camera resolution:         | 1920 x 1080 - 1080p                                                                                                                                                                                                                                                                                    |
| Camera view angle:         | 125 °                                                                                                                                                                                                                                                                                                  |
| IR illuminator:            | ×                                                                                                                                                                                                                                                                                                      |
| Network interface:         | 10 / 100 Mbps Ethernet                                                                                                                                                                                                                                                                                 |
| Network protocols:         | TCP/IP                                                                                                                                                                                                                                                                                                 |
| Relay outputs:             | 2 x NO/NC                                                                                                                                                                                                                                                                                              |
| RS-485:                    | -                                                                                                                                                                                                                                                                                                      |
| Assembly:                  | Surface                                                                                                                                                                                                                                                                                                |
| Main features:             | <ul> <li>Bidirectional communication,</li> <li>Memory of 20 RFID tags,</li> <li>Microphone built-in,</li> <li>Speakers built-in,</li> <li>Full support via network : LAN</li> <li>Video Doorphone is mounted in a surface housing</li> <li>Illuminated button and signboard for the surname</li> </ul> |
| Power supply:              | • PoE (802.3af),<br>• 12 V DC                                                                                                                                                                                                                                                                          |
| Power consumption:         | $\leq$ 10 W (operation)                                                                                                                                                                                                                                                                                |

2024-05-08

VIDEO DOORPHONE:

Mounting side view:

DELTA-OPTI Monika Matysiak; https://www.delta.poznan.pl POL; 60-713 Poznań; Graniczna 10 e-mail: delta-opti@delta.poznan.pl; tel: +(48) 61 864 69 60

2024-05-08