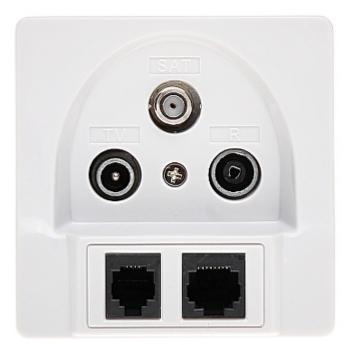

## User Manual Code: GAR-SAT/2RJ FINAL SOCKET GAR-SAT/2RJ R-TV SAT+RJ45+RJ11

| Mount:                 | Flush-mounted                                |
|------------------------|----------------------------------------------|
| TV frequency range:    | 5 68 MHz<br>174 862 MHz                      |
| Radio frequency range: | 88 125 MHz                                   |
| SAT frequency range:   | 950 2250 MHz                                 |
| TV tap attenuation:    | 2.0 2.5 dB                                   |
| Radio tap attenuation: | 2.0 dB                                       |
| SAT tap attenuation:   | 2.5 3.5 dB                                   |
| Main features:         | • Socket RJ 45 - 8 pcs pin<br>• Socket RJ 11 |
| Weight:                | 0.140 kg                                     |
| Guarantee:             | 2 years                                      |

GAR-SAT/2RJ

Internal view:

Rear view:

DELTA-OPTI Monika Matysiak; https://www.delta.poznan.pl POL; 60-713 Poznań; Graniczna 10 e-mail: delta-opti@delta.poznan.pl; tel: +(48) 61 864 69 60

In the kit:

PACKAGE