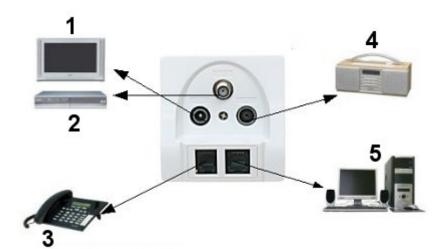

1) TV 2) SAT RECEIVER 3) PHONE, MODEM 4) RADIO 5) INTERNET Front view:

DELTA-OPTI Monika Matysiak; https://www.delta.poznan.pl POL; 60-713 Poznań; Graniczna 10 e-mail: delta-opti@delta.poznan.pl; tel: +(48) 61 864 69 60