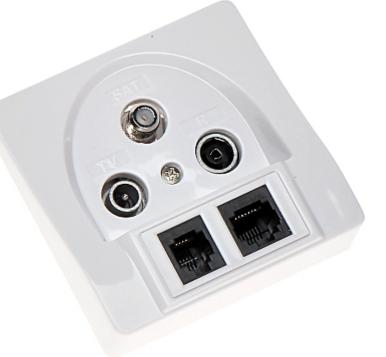

## User Manual Code: GAR-SAT/2RJ FINAL SOCKET GAR-SAT/2RJ R-TV SAT+RJ45+RJ11

| Mount:                 | Flush-mounted                                |
|------------------------|----------------------------------------------|
| TV frequency range:    | 5 68 MHz<br>174 862 MHz                      |
| Radio frequency range: | 88 125 MHz                                   |
| SAT frequency range:   | 950 2250 MHz                                 |
| TV tap attenuation:    | 2.0 2.5 dB                                   |
| Radio tap attenuation: | 2.0 dB                                       |
| SAT tap attenuation:   | 2.5 3.5 dB                                   |
| Main features:         | • Socket RJ 45 - 8 pcs pin<br>• Socket RJ 11 |
| Weight:                | 0.140 kg                                     |
| Guarantee:             | 2 years                                      |

1) TV 2) SAT RECEIVER 3) PHONE, MODEM 4) RADIO 5) INTERNET Front view:

DELTA-OPTI Monika Matysiak; https://www.delta.poznan.pl POL; 60-713 Poznań; Graniczna 10 e-mail: delta-opti@delta.poznan.pl; tel: +(48) 61 864 69 60