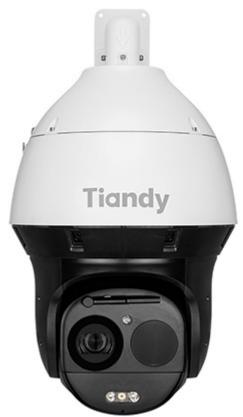

The Speed Dome IP camera, in addition to the traditional PTZ camera module, also has a panoramic camera module mounted in the same housing. Due to above it is perfect solution for surveillance systems requiring persons or vehicles recognition.

Built-in IR illuminator allows to operate at night conditions, and vari-focal lens with wide range of view angle adjustment enables optimal set the view field of camera to all conditions. The range of IR illumination according to the manufacturer data, depends on outer conditions (visibility - air transparency, environment, wall colors ie. scene reflectance).