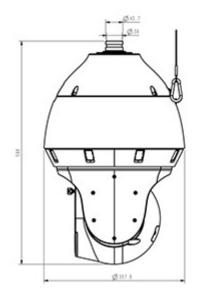

Camera dimensions:

DELTA-OPTI Monika Matysiak; https://www.delta.poznan.pl POL; 60-713 Poznań; Graniczna 10 e-mail: delta-opti@delta.poznan.pl; tel: +(48) 61 864 69 60

In the kit:

PACKAGE

Dimensions (L x W x H): 0x0x0 mm Gross Weight: 0 kg