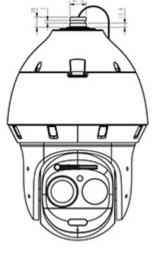

The Speed Dome IP camera, in addition to the traditional PTZ camera module, also has a panoramic camera module mounted in the same housing. Due to above it is perfect solution for surveillance systems requiring persons or vehicles recognition.

Camera dimensions:

DELTA-OPTI Monika Matysiak; https://www.delta.poznan.pl POL; 60-713 Poznań; Graniczna 10 e-mail: delta-opti@delta.poznan.pl; tel: +(48) 61 864 69 60

In the kit:

PACKAGE

Dimensions (L x W x H): 0x0x0 mm Gross Weight: 0 kg