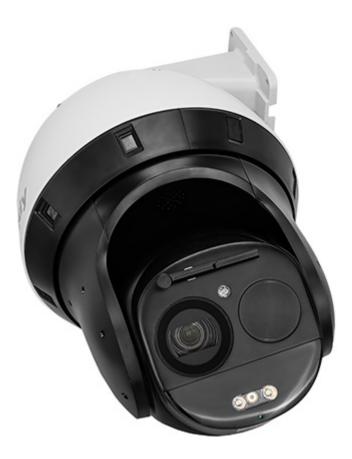

The Speed Dome IP camera, in addition to the traditional PTZ camera module, also has a panoramic camera module mounted in the same housing. Due to above it is perfect solution for surveillance systems requiring persons or vehicles recognition.

Built-in IR illuminator allows to operate at night conditions, and vari-focal lens with wide range of view angle adjustment enables optimal set the view field of camera to all conditions. The range of IR illumination according to the manufacturer data, depends on outer conditions (visibility - air transparency, environment, wall colors ie. scene reflectance).