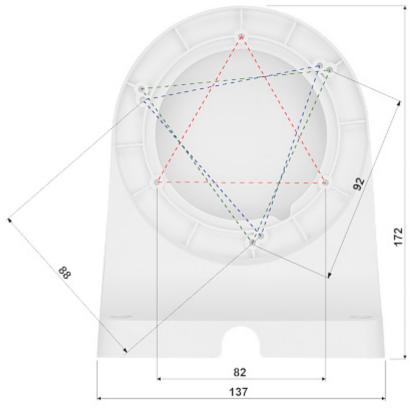

### Camera mounting side view:

Top view:

Code: A29
DOME CAMERA BRACKET A29 TIANDY

# Code: A29 DOME CAMERA BRACKET A29 TIANDY

| Material:             | Plastic            |
|-----------------------|--------------------|
| Color:                | White              |
| Weight:               | 0.15 kg            |
| Dimensions:           | 172 x 137 x 107 mm |
| Manufacturer / Brand: | TIANDY             |
| Guarantee:            | 3 years            |