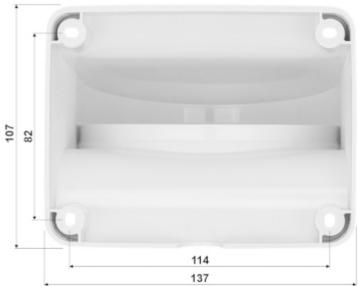

### Camera mounting side view:

Top view:

Code: A29
DOME CAMERA BRACKET A29 TIANDY

# Code: A29 DOME CAMERA BRACKET A29 TIANDY

| Material:             | Plastic            |
|-----------------------|--------------------|
| Color:                | White              |
| Weight:               | 0.15 kg            |
| Dimensions:           | 172 x 137 x 107 mm |
| Manufacturer / Brand: | TIANDY             |
| Guarantee:            | 3 years            |