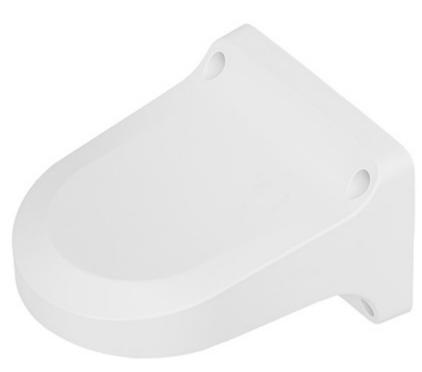

Wall bracket. Designed to dome cameras.

It has very useful advantage, possibility to hide camera cables and connectors.

# Code: A29 DOME CAMERA BRACKET A29 TIANDY

| Material:             | Plastic            |
|-----------------------|--------------------|
| Color:                | White              |
| Weight:               | 0.15 kg            |
| Dimensions:           | 172 x 137 x 107 mm |
| Manufacturer / Brand: | TIANDY             |
| Guarantee:            | 3 years            |