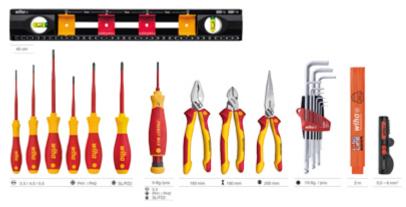

# Code: WH-BACKPACK/E/45528 TOOL WITH BACKPACK ELECTRIC **WH-BACKPACK/E/45528** WIHA

| Number of screwdrivers:     | 6 pcs                                                                                             |
|-----------------------------|---------------------------------------------------------------------------------------------------|
| Bits sizes:                 | Philips: PH1, PH2, Standard/Slotted: 3.5 mm, 4.0 mm, 5.5 mm, Pozidriv flat-cross: SL/PZ2          |
| Main features:              | Compliance with IEC 60900 standard                                                                |
| Voltage insulation:         | 1000 V                                                                                            |
| Handle:                     |                                                                                                   |
| Number of replaceable bits: | 4                                                                                                 |
| Bits sizes:                 | Philips: PH1 PH2,<br>Standard/Slotted: 3.5 mm,<br>Pozidriv flat-cross: SL/PZ2                     |
| Main features:              | Insulation made in accordance with VDE     Compliance with IEC 60900 standard     GS quality mark |
| Voltage insulation:         | 1000 V                                                                                            |
| Universal pliers:           |                                                                                                   |
| Length:                     | 180 mm                                                                                            |
| Max. diameter of the wire:  | Ø 1.8 mm                                                                                          |
| Main features:              | Insulation made in accordance with VDE     Compliance with IEC 60900 standard     GS quality mark |
| Voltage insulation:         | 1000 V                                                                                            |
| Diagonal Pliers:            |                                                                                                   |
| Length:                     | 160 mm                                                                                            |
| Max. diameter of the wire:  | Ø 2 mm                                                                                            |
| Main features:              | Insulation made in accordance with VDE     Compliance with IEC 60900 standard     GS quality mark |
| Voltage insulation:         | 1000 V                                                                                            |
| Needle nose pliers:         |                                                                                                   |
| Length:                     | 200 mm                                                                                            |
| Max. diameter of the wire:  | Ø 1.6 mm                                                                                          |
| Main features:              | Insulation made in accordance with VDE     Compliance with IEC 60900 standard     GS quality mark |
| Voltage insulation:         | 1000 V                                                                                            |
| Hex Key Set:                |                                                                                                   |
| Number of elements:         | 9                                                                                                 |
| Bits sizes:                 | 1.5 mm, 2 mm, 2.5 mm, 3 mm, 4 mm, 5 mm, 6 mm, 8 mm, 10 mm                                         |
| Level:                      |                                                                                                   |
| Length:                     | 400 mm                                                                                            |

#### Kit contents:

Screwdriver Set: