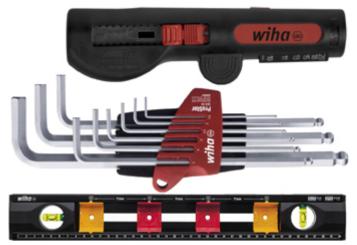

# Code: WH-BACKPACK/E/45528 TOOL WITH BACKPACK ELECTRIC **WH-BACKPACK/E/45528** WIHA

| Number of screwdrivers:     | 6 pcs                                                                                             |
|-----------------------------|---------------------------------------------------------------------------------------------------|
| Bits sizes:                 | Philips: PH1, PH2, Standard/Slotted: 3.5 mm, 4.0 mm, 5.5 mm, Pozidriv flat-cross: SL/PZ2          |
| Main features:              | Compliance with IEC 60900 standard                                                                |
| Voltage insulation:         | 1000 V                                                                                            |
| Handle:                     |                                                                                                   |
| Number of replaceable bits: | 4                                                                                                 |
| Bits sizes:                 | Philips: PH1 PH2,<br>Standard/Slotted: 3.5 mm,<br>Pozidriv flat-cross: SL/PZ2                     |
| Main features:              | Insulation made in accordance with VDE     Compliance with IEC 60900 standard     GS quality mark |
| Voltage insulation:         | 1000 V                                                                                            |
| Universal pliers:           |                                                                                                   |
| Length:                     | 180 mm                                                                                            |
| Max. diameter of the wire:  | Ø 1.8 mm                                                                                          |
| Main features:              | Insulation made in accordance with VDE     Compliance with IEC 60900 standard     GS quality mark |
| Voltage insulation:         | 1000 V                                                                                            |
| Diagonal Pliers:            |                                                                                                   |
| Length:                     | 160 mm                                                                                            |
| Max. diameter of the wire:  | Ø 2 mm                                                                                            |
| Main features:              | Insulation made in accordance with VDE     Compliance with IEC 60900 standard     GS quality mark |
| Voltage insulation:         | 1000 V                                                                                            |
| Needle nose pliers:         |                                                                                                   |
| Length:                     | 200 mm                                                                                            |
| Max. diameter of the wire:  | Ø 1.6 mm                                                                                          |
| Main features:              | Insulation made in accordance with VDE     Compliance with IEC 60900 standard     GS quality mark |
| Voltage insulation:         | 1000 V                                                                                            |
| Hex Key Set:                |                                                                                                   |
| Number of elements:         | 9                                                                                                 |
| Bits sizes:                 | 1.5 mm, 2 mm, 2.5 mm, 3 mm, 4 mm, 5 mm, 6 mm, 8 mm, 10 mm                                         |
| Level:                      |                                                                                                   |
| Length:                     | 400 mm                                                                                            |

## Code: WH-BACKPACK/E/45528 TOOL WITH BACKPACK ELECTRIC **WH-BACKPACK/E/45528** WIHA

| Main features:        | • Large levels facilitate readings • 4 hole markers                                                                                                                                                                                                                                                |
|-----------------------|----------------------------------------------------------------------------------------------------------------------------------------------------------------------------------------------------------------------------------------------------------------------------------------------------|
| Folding ruler:        |                                                                                                                                                                                                                                                                                                    |
| Length:               | 2 m                                                                                                                                                                                                                                                                                                |
| Measurement unit:     | meters                                                                                                                                                                                                                                                                                             |
| Number of sections:   | 10 pcs                                                                                                                                                                                                                                                                                             |
| Main features:        | In conditions of total darkness, the ruler can be easily found by using a UV lamp                                                                                                                                                                                                                  |
| Insulation stripper:  | •                                                                                                                                                                                                                                                                                                  |
| Material:             | Plastic / Metal                                                                                                                                                                                                                                                                                    |
| Application:          | Wire: 0.5 13 mm <sup>2</sup>                                                                                                                                                                                                                                                                       |
| Main features:        | Hook blade with lock                                                                                                                                                                                                                                                                               |
| Backpack:             |                                                                                                                                                                                                                                                                                                    |
| Main features:        | <ul> <li>77 tool storage areas</li> <li>30 flexible attachment options for accessories</li> <li>Compliance with IEC 60900 standard</li> <li>Compartment for laptop</li> <li>The solid bottom of the backpack with a stable base ensures that the backpack does not tip over when opened</li> </ul> |
| Material:             | 1680D fabric                                                                                                                                                                                                                                                                                       |
| General information:  | *                                                                                                                                                                                                                                                                                                  |
| Weight:               | 6.077 kg (total)                                                                                                                                                                                                                                                                                   |
| Manufacturer / Brand: | WIHA                                                                                                                                                                                                                                                                                               |
| Guarantee:            | 2 years                                                                                                                                                                                                                                                                                            |