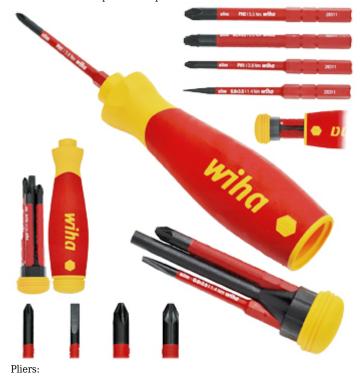

# Code: WH-BACKPACK/E/45528 TOOL WITH BACKPACK ELECTRIC **WH-BACKPACK/E/45528** WIHA

Screwdriver with replaceable tips: