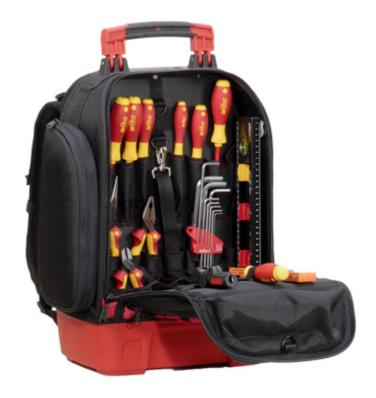

## Code: WH-BACKPACK/E/45528 TOOL WITH BACKPACK ELECTRIC **WH-BACKPACK/E/45528** WIHA

| Main features:        | • Large levels facilitate readings • 4 hole markers                                                                                                                                                                                                                                                |
|-----------------------|----------------------------------------------------------------------------------------------------------------------------------------------------------------------------------------------------------------------------------------------------------------------------------------------------|
| Folding ruler:        |                                                                                                                                                                                                                                                                                                    |
| Length:               | 2 m                                                                                                                                                                                                                                                                                                |
| Measurement unit:     | meters                                                                                                                                                                                                                                                                                             |
| Number of sections:   | 10 pcs                                                                                                                                                                                                                                                                                             |
| Main features:        | In conditions of total darkness, the ruler can be easily found by using a UV lamp                                                                                                                                                                                                                  |
| Insulation stripper:  | •                                                                                                                                                                                                                                                                                                  |
| Material:             | Plastic / Metal                                                                                                                                                                                                                                                                                    |
| Application:          | Wire: 0.5 13 mm <sup>2</sup>                                                                                                                                                                                                                                                                       |
| Main features:        | Hook blade with lock                                                                                                                                                                                                                                                                               |
| Backpack:             |                                                                                                                                                                                                                                                                                                    |
| Main features:        | <ul> <li>77 tool storage areas</li> <li>30 flexible attachment options for accessories</li> <li>Compliance with IEC 60900 standard</li> <li>Compartment for laptop</li> <li>The solid bottom of the backpack with a stable base ensures that the backpack does not tip over when opened</li> </ul> |
| Material:             | 1680D fabric                                                                                                                                                                                                                                                                                       |
| General information:  | *                                                                                                                                                                                                                                                                                                  |
| Weight:               | 6.077 kg (total)                                                                                                                                                                                                                                                                                   |
| Manufacturer / Brand: | WIHA                                                                                                                                                                                                                                                                                               |
| Guarantee:            | 2 years                                                                                                                                                                                                                                                                                            |

# Code: WH-BACKPACK/E/45528 TOOL WITH BACKPACK ELECTRIC **WH-BACKPACK/E/45528** WIHA

Other elements:

Backpack: