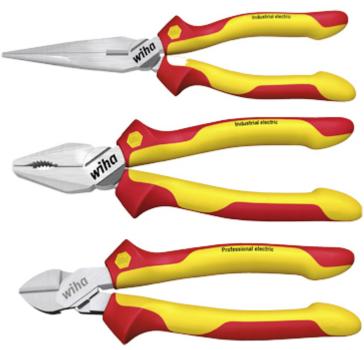

# Code: WH-BACKPACK/E/45528 TOOL WITH BACKPACK ELECTRIC **WH-BACKPACK/E/45528** WIHA

| Number of screwdrivers:     | 6 pcs                                                                                             |
|-----------------------------|---------------------------------------------------------------------------------------------------|
| Bits sizes:                 | Philips: PH1, PH2, Standard/Slotted: 3.5 mm, 4.0 mm, 5.5 mm, Pozidriv flat-cross: SL/PZ2          |
| Main features:              | Compliance with IEC 60900 standard                                                                |
| Voltage insulation:         | 1000 V                                                                                            |
| Handle:                     |                                                                                                   |
| Number of replaceable bits: | 4                                                                                                 |
| Bits sizes:                 | Philips: PH1 PH2,<br>Standard/Slotted: 3.5 mm,<br>Pozidriv flat-cross: SL/PZ2                     |
| Main features:              | Insulation made in accordance with VDE     Compliance with IEC 60900 standard     GS quality mark |
| Voltage insulation:         | 1000 V                                                                                            |
| Universal pliers:           |                                                                                                   |
| Length:                     | 180 mm                                                                                            |
| Max. diameter of the wire:  | Ø 1.8 mm                                                                                          |
| Main features:              | Insulation made in accordance with VDE     Compliance with IEC 60900 standard     GS quality mark |
| Voltage insulation:         | 1000 V                                                                                            |
| Diagonal Pliers:            |                                                                                                   |
| Length:                     | 160 mm                                                                                            |
| Max. diameter of the wire:  | Ø 2 mm                                                                                            |
| Main features:              | Insulation made in accordance with VDE     Compliance with IEC 60900 standard     GS quality mark |
| Voltage insulation:         | 1000 V                                                                                            |
| Needle nose pliers:         |                                                                                                   |
| Length:                     | 200 mm                                                                                            |
| Max. diameter of the wire:  | Ø 1.6 mm                                                                                          |
| Main features:              | Insulation made in accordance with VDE     Compliance with IEC 60900 standard     GS quality mark |
| Voltage insulation:         | 1000 V                                                                                            |
| Hex Key Set:                |                                                                                                   |
| Number of elements:         | 9                                                                                                 |
| Bits sizes:                 | 1.5 mm, 2 mm, 2.5 mm, 3 mm, 4 mm, 5 mm, 6 mm, 8 mm, 10 mm                                         |
| Level:                      |                                                                                                   |
| Length:                     | 400 mm                                                                                            |