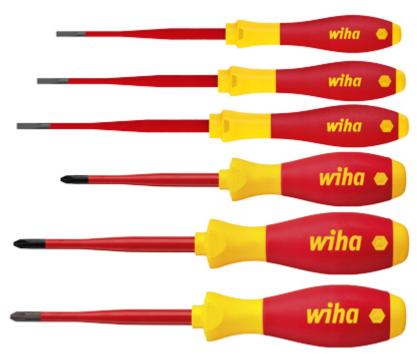

|
| Manufacturer / Brand: | WIHA                                                                                                                                                                                                                                                                                               |
| Guarantee:            | 2 years                                                                                                                                                                                                                                                                                            |

#### Kit contents:



Screwdriver Set:





# Code: WH-BACKPACK/E/45528 TOOL WITH BACKPACK ELECTRIC **WH-BACKPACK/E/45528** WIHA



Screwdriver with replaceable tips:





# Code: WH-BACKPACK/E/45528 TOOL WITH BACKPACK ELECTRIC **WH-BACKPACK/E/45528** WIHA



Other elements:





Backpack:



# Code: WH-BACKPACK/E/45528 TOOL WITH BACKPACK ELECTRIC **WH-BACKPACK/E/45528** WIHA



PACKAGE

Dimensions (L x W x H): 0x0x0 mm

Gross Weight: 0 kg