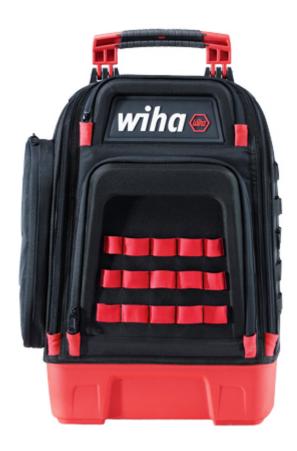

## Code: WH-BACKPACK/E/45528 TOOL WITH BACKPACK ELECTRIC **WH-BACKPACK/E/45528** WIHA

| Main features:        | • Large levels facilitate readings • 4 hole markers                                                                                                                                                                                                                                                |
|-----------------------|----------------------------------------------------------------------------------------------------------------------------------------------------------------------------------------------------------------------------------------------------------------------------------------------------|
| Folding ruler:        |                                                                                                                                                                                                                                                                                                    |
| Length:               | 2 m                                                                                                                                                                                                                                                                                                |
| Measurement unit:     | meters                                                                                                                                                                                                                                                                                             |
| Number of sections:   | 10 pcs                                                                                                                                                                                                                                                                                             |
| Main features:        | In conditions of total darkness, the ruler can be easily found by using a UV lamp                                                                                                                                                                                                                  |
| Insulation stripper:  | •                                                                                                                                                                                                                                                                                                  |
| Material:             | Plastic / Metal                                                                                                                                                                                                                                                                                    |
| Application:          | Wire: 0.5 13 mm <sup>2</sup>                                                                                                                                                                                                                                                                       |
| Main features:        | Hook blade with lock                                                                                                                                                                                                                                                                               |
| Backpack:             |                                                                                                                                                                                                                                                                                                    |
| Main features:        | <ul> <li>77 tool storage areas</li> <li>30 flexible attachment options for accessories</li> <li>Compliance with IEC 60900 standard</li> <li>Compartment for laptop</li> <li>The solid bottom of the backpack with a stable base ensures that the backpack does not tip over when opened</li> </ul> |
| Material:             | 1680D fabric                                                                                                                                                                                                                                                                                       |
| General information:  | *                                                                                                                                                                                                                                                                                                  |
| Weight:               | 6.077 kg (total)                                                                                                                                                                                                                                                                                   |
| Manufacturer / Brand: | WIHA                                                                                                                                                                                                                                                                                               |
| Guarantee:            | 2 years                                                                                                                                                                                                                                                                                            |

# Code: WH-BACKPACK/E/45528 TOOL WITH BACKPACK ELECTRIC **WH-BACKPACK/E/45528** WIHA

Other elements:

Backpack: