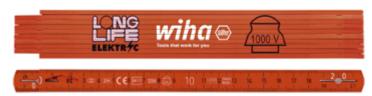

## Code: WH-BACKPACK/E/45528 TOOL WITH BACKPACK ELECTRIC **WH-BACKPACK/E/45528** WIHA

| Main features:        | • Large levels facilitate readings • 4 hole markers                                                                                                                                                                                                                                                |
|-----------------------|----------------------------------------------------------------------------------------------------------------------------------------------------------------------------------------------------------------------------------------------------------------------------------------------------|
| Folding ruler:        |                                                                                                                                                                                                                                                                                                    |
| Length:               | 2 m                                                                                                                                                                                                                                                                                                |
| Measurement unit:     | meters                                                                                                                                                                                                                                                                                             |
| Number of sections:   | 10 pcs                                                                                                                                                                                                                                                                                             |
| Main features:        | In conditions of total darkness, the ruler can be easily found by using a UV lamp                                                                                                                                                                                                                  |
| Insulation stripper:  | •                                                                                                                                                                                                                                                                                                  |
| Material:             | Plastic / Metal                                                                                                                                                                                                                                                                                    |
| Application:          | Wire: 0.5 13 mm <sup>2</sup>                                                                                                                                                                                                                                                                       |
| Main features:        | Hook blade with lock                                                                                                                                                                                                                                                                               |
| Backpack:             |                                                                                                                                                                                                                                                                                                    |
| Main features:        | <ul> <li>77 tool storage areas</li> <li>30 flexible attachment options for accessories</li> <li>Compliance with IEC 60900 standard</li> <li>Compartment for laptop</li> <li>The solid bottom of the backpack with a stable base ensures that the backpack does not tip over when opened</li> </ul> |
| Material:             | 1680D fabric                                                                                                                                                                                                                                                                                       |
| General information:  | *                                                                                                                                                                                                                                                                                                  |
| Weight:               | 6.077 kg (total)                                                                                                                                                                                                                                                                                   |
| Manufacturer / Brand: | WIHA                                                                                                                                                                                                                                                                                               |
| Guarantee:            | 2 years                                                                                                                                                                                                                                                                                            |