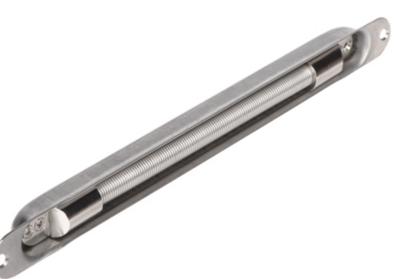

A flexible cover provides adequate protection of cables against damage while opening and closing the door. Thanks to the profile mounted in the door, after closing the door there is no problem of protruding or trapped cables.

## User Manual Code: ATLO-KPS-21X262/SHEEL CABLE COVER RECESSED INTO THE PROFILE ATLO-KPS-21X262/SHEEL

| Weight:     | 0.25 kg                                                                                                                                                                                                                            |
|-------------|------------------------------------------------------------------------------------------------------------------------------------------------------------------------------------------------------------------------------------|
| Dimensions: | <ul> <li>Armor:</li> <li>Ø 10.5 mm - Inner diameter ,</li> <li>Ø 14 mm - External diameter ,</li> <li>180 mm - Length ( CABLE PROTECTOR ) ,</li> <li>245 mm - Total length</li> <li>Profile :</li> <li>300 x 25 x 16 mm</li> </ul> |
| Guarantee:  | 2 years                                                                                                                                                                                                                            |