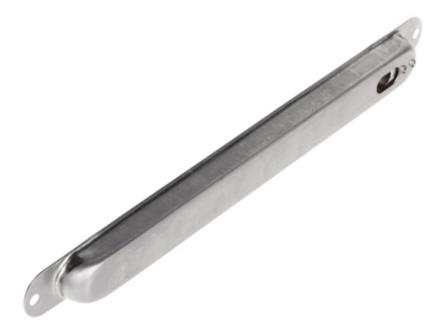

## User Manual Code: ATLO-KPS-21X262/SHEEL CABLE COVER RECESSED INTO THE PROFILE ATLO-KPS-21X262/SHEEL

Example of application:

In the kit:

DELTA-OPTI Monika Matysiak; https://www.delta.poznan.pl POL; 60-713 Poznań; Graniczna 10 e-mail: delta-opti@delta.poznan.pl; tel: +(48) 61 864 69 60