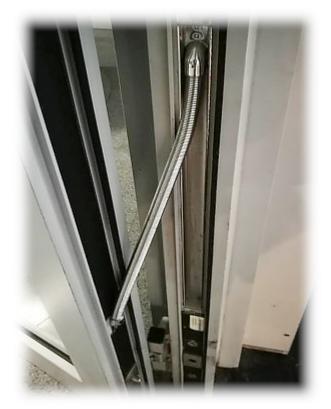

A flexible cover provides adequate protection of cables against damage while opening and closing the door. Thanks to the profile mounted in the door, after closing the door there is no problem of protruding or trapped cables.

## User Manual Code: ATLO-KPS-21X262/SHEEL CABLE COVER RECESSED INTO THE PROFILE ATLO-KPS-21X262/SHEEL

| Weight:     | 0.25 kg                                                                                                                                                                                                                            |
|-------------|------------------------------------------------------------------------------------------------------------------------------------------------------------------------------------------------------------------------------------|
| Dimensions: | <ul> <li>Armor:</li> <li>Ø 10.5 mm - Inner diameter ,</li> <li>Ø 14 mm - External diameter ,</li> <li>180 mm - Length ( CABLE PROTECTOR ) ,</li> <li>245 mm - Total length</li> <li>Profile :</li> <li>300 x 25 x 16 mm</li> </ul> |
| Guarantee:  | 2 years                                                                                                                                                                                                                            |

## User Manual Code: ATLO-KPS-21X262/SHEEL CABLE COVER RECESSED INTO THE PROFILE ATLO-KPS-21X262/SHEEL

Example of application:

In the kit:

DELTA-OPTI Monika Matysiak; https://www.delta.poznan.pl POL; 60-713 Poznań; Graniczna 10 e-mail: delta-opti@delta.poznan.pl; tel: +(48) 61 864 69 60