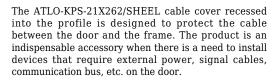

A flexible cover provides adequate protection of cables against damage while opening and closing the door. Thanks to the profile mounted in the door, after closing the door there is no problem of protruding or trapped cables.

| Material:      | Stainless steel - Armor<br>Steel galvanized - Profile |
|----------------|-------------------------------------------------------|
| Color:         | Silver                                                |
| Main features: | Armor - Spring protector                              |

## User Manual Code: ATLO-KPS-21X262/SHEEL CABLE COVER RECESSED INTO THE PROFILE ATLO-KPS-21X262/SHEEL

| Weight:     | 0.25 kg                                                                                                                                                                                                                            |
|-------------|------------------------------------------------------------------------------------------------------------------------------------------------------------------------------------------------------------------------------------|
| Dimensions: | <ul> <li>Armor:</li> <li>Ø 10.5 mm - Inner diameter ,</li> <li>Ø 14 mm - External diameter ,</li> <li>180 mm - Length ( CABLE PROTECTOR ) ,</li> <li>245 mm - Total length</li> <li>Profile :</li> <li>300 x 25 x 16 mm</li> </ul> |
| Guarantee:  | 2 years                                                                                                                                                                                                                            |