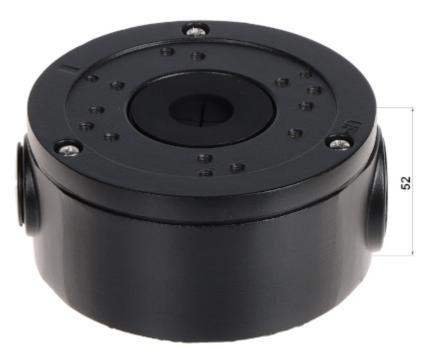

## User Manual Code: BD-310-BLACK CAMERA BRACKET BD-310-BLACK

| Neck diameter:                  | Ø 101 mm      |
|---------------------------------|---------------|
| Material:                       | Aluminum      |
| Color:                          | Black         |
| Distance from mounting surface: | 52 mm         |
| Weight:                         | 0.322 kg      |
| Dimensions:                     | Ø 101 x 52 mm |
| Guarantee:                      | 2 years       |

Dimensions:

DELTA-OPTI Monika Matysiak; https://www.delta.poznan.pl POL; 60-713 Poznań; Graniczna 10 e-mail: delta-opti@delta.poznan.pl; tel: +(48) 61 864 69 60

2024-05-09

Internal view:

In the kit:

PACKAGE