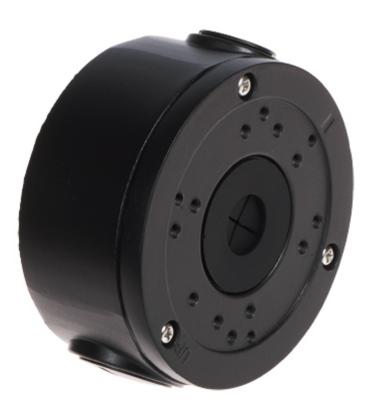

## User Manual Code: BD-310-BLACK CAMERA BRACKET BD-310-BLACK

| Neck diameter:                  | Ø 101 mm      |
|---------------------------------|---------------|
| Material:                       | Aluminum      |
| Color:                          | Black         |
| Distance from mounting surface: | 52 mm         |
| Weight:                         | 0.322 kg      |
| Dimensions:                     | Ø 101 x 52 mm |
| Guarantee:                      | 2 years       |