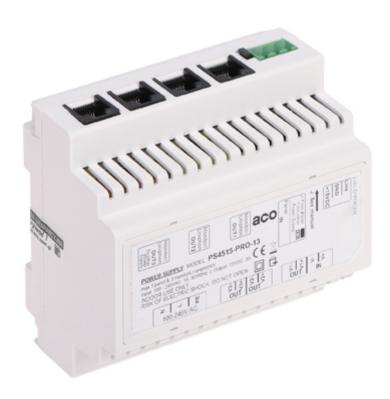

Code: PS45-15-PRU-13
POWER SUPPLY ADAPTER WITH VIDEO SPLITTER PS45-15-PRO-13 ACO

# Code: PS45-15-PRO-13 POWER SUPPLY ADAPTER WITH VIDEO SPLITTER PS45-15-PRO-13 ACO

| Compatibility:        | ACO COMO PRO                                                                           |
|-----------------------|----------------------------------------------------------------------------------------|
| Inputs:               | ARK connectors: • 230 V • Video IN 1 x RJ45: • panel connection                        |
| Outputs:              | ARK connectors:  • 15 V  • GND  • LINE  • 3 x Video  3 x RJ45:  • monitors connections |
| Main features:        | possibility of powering the electric door strike                                       |
| Weight:               | 0.288 kg                                                                               |
| Dimensions:           | 108 x 95 x 59 mm                                                                       |
| Manufacturer / Brand: | ACO                                                                                    |
| Guarantee:            | 2 years                                                                                |