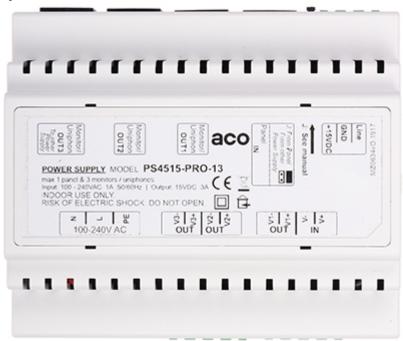

# Code: PS45-15-PRO-13 POWER SUPPLY ADAPTER WITH VIDEO SPLITTER PS45-15-PRO-13 ACO

| Compatibility:        | ACO COMO PRO                                                                           |
|-----------------------|----------------------------------------------------------------------------------------|
| Inputs:               | ARK connectors: • 230 V • Video IN 1 x RJ45: • panel connection                        |
| Outputs:              | ARK connectors:  • 15 V  • GND  • LINE  • 3 x Video  3 x RJ45:  • monitors connections |
| Main features:        | possibility of powering the electric door strike                                       |
| Weight:               | 0.288 kg                                                                               |
| Dimensions:           | 108 x 95 x 59 mm                                                                       |
| Manufacturer / Brand: | ACO                                                                                    |
| Guarantee:            | 2 years                                                                                |

#### Top view:

Connectors:

Code: PS45-15-PRO-13
POWER SUPPLY ADAPTER WITH VIDEO SPLITTER PS45-15-PRO-13 ACO

Mounting side view:

Code: PS45-15-PRO-13 POWER SUPPLY ADAPTER WITH VIDEO SPLITTER PS45-15-PRO-13 ACO