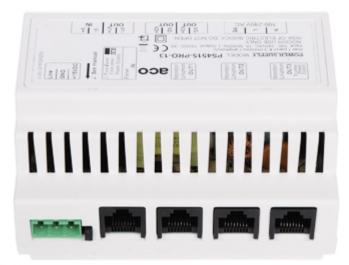

#### Top view:

Connectors:

Code: PS45-15-PRO-13
POWER SUPPLY ADAPTER WITH VIDEO SPLITTER PS45-15-PRO-13 ACO

Mounting side view:

Code: PS45-15-PRO-13 POWER SUPPLY ADAPTER WITH VIDEO SPLITTER PS45-15-PRO-13 ACO