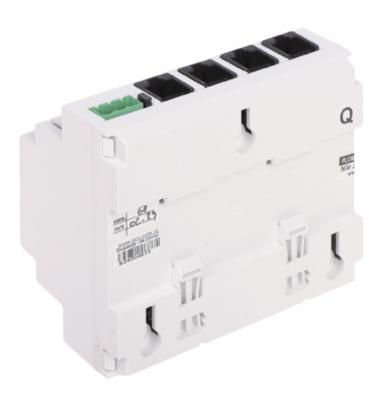

# Code: PS45-15-PRO-13 POWER SUPPLY ADAPTER WITH VIDEO SPLITTER PS45-15-PRO-13 ACO

| Compatibility:        | ACO COMO PRO                                                                           |
|-----------------------|----------------------------------------------------------------------------------------|
| Inputs:               | ARK connectors: • 230 V • Video IN 1 x RJ45: • panel connection                        |
| Outputs:              | ARK connectors:  • 15 V  • GND  • LINE  • 3 x Video  3 x RJ45:  • monitors connections |
| Main features:        | possibility of powering the electric door strike                                       |
| Weight:               | 0.288 kg                                                                               |
| Dimensions:           | 108 x 95 x 59 mm                                                                       |
| Manufacturer / Brand: | ACO                                                                                    |
| Guarantee:            | 2 years                                                                                |

#### Top view:

Connectors:

Code: PS45-15-PRO-13
POWER SUPPLY ADAPTER WITH VIDEO SPLITTER PS45-15-PRO-13 ACO

Mounting side view:

Code: PS45-15-PRO-13 POWER SUPPLY ADAPTER WITH VIDEO SPLITTER PS45-15-PRO-13 ACO