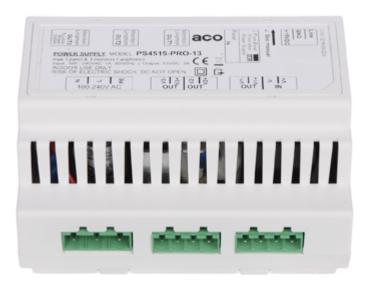

# Code: PS45-15-PRO-13 POWER SUPPLY ADAPTER WITH VIDEO SPLITTER PS45-15-PRO-13 ACO

| Compatibility:        | ACO COMO PRO                                                                           |
|-----------------------|----------------------------------------------------------------------------------------|
| Inputs:               | ARK connectors: • 230 V • Video IN 1 x RJ45: • panel connection                        |
| Outputs:              | ARK connectors:  • 15 V  • GND  • LINE  • 3 x Video  3 x RJ45:  • monitors connections |
| Main features:        | possibility of powering the electric door strike                                       |
| Weight:               | 0.288 kg                                                                               |
| Dimensions:           | 108 x 95 x 59 mm                                                                       |
| Manufacturer / Brand: | ACO                                                                                    |
| Guarantee:            | 2 years                                                                                |

#### Top view:

Connectors:

Code: PS45-15-PRO-13
POWER SUPPLY ADAPTER WITH VIDEO SPLITTER PS45-15-PRO-13 ACO

Mounting side view:

Code: PS45-15-PRO-13 POWER SUPPLY ADAPTER WITH VIDEO SPLITTER PS45-15-PRO-13 ACO