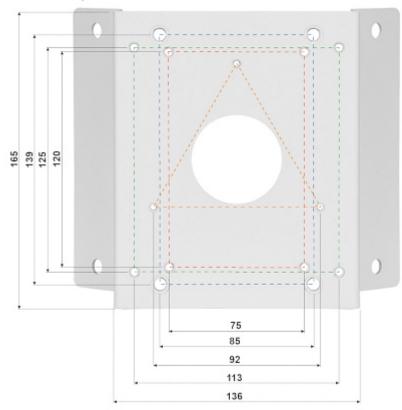

### Camera mounting side view:

Wall mounting side view:

Code: A35\_V5.0 CAMERA CORNER BRACKET **A35\_V5.0** TIANDY

Side view:

Code: A35\_V5.0 CAMERA CORNER BRACKET **A35\_V5.0** TIANDY

In the kit:

PACKAGE

Dimensions (L x W x H): 0x0x0 mm