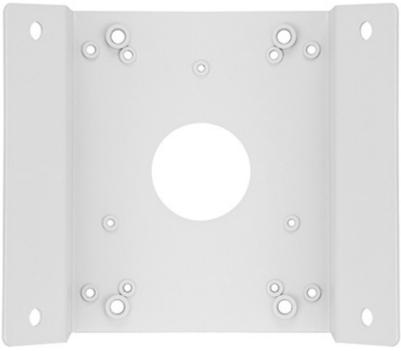

### Camera mounting side view:

Wall mounting side view:

Code: A35\_V5.0 CAMERA CORNER BRACKET **A35\_V5.0** TIANDY

Side view:

Code: A35\_V5.0 CAMERA CORNER BRACKET **A35\_V5.0** TIANDY

In the kit:

PACKAGE

Dimensions (L x W x H): 0x0x0 mm