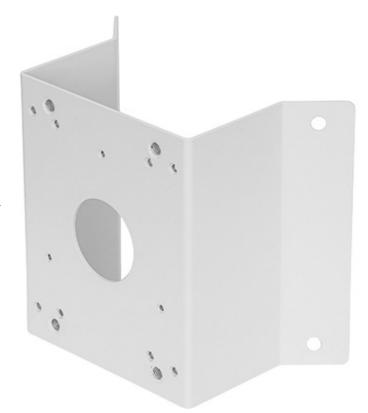

Camera bracket, which enables camera installation on the building corner.

Code: A35\_V5.0 CAMERA CORNER BRACKET **A35\_V5.0** TIANDY

| Suitable for cameras: | TIANDY             |
|-----------------------|--------------------|
| Material:             | Steel galvanized   |
| Color:                | White              |
| Weight:               | 0.91 kg            |
| Dimensions:           | 193 x 166 x 105 mm |
| Manufacturer / Brand: | TIANDY             |
| Guarantee:            | 3 years            |