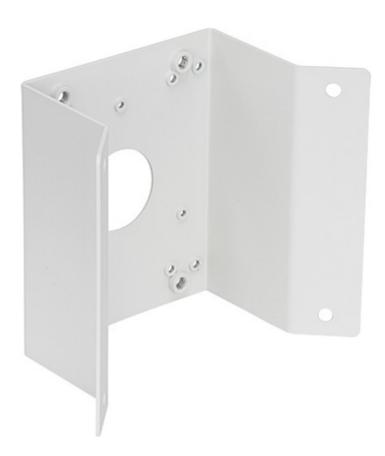

### Camera mounting side view:

Wall mounting side view:

Code: A35\_V5.0 CAMERA CORNER BRACKET **A35\_V5.0** TIANDY

Side view:

Code: A35\_V5.0 CAMERA CORNER BRACKET **A35\_V5.0** TIANDY

In the kit:

PACKAGE

Dimensions (L x W x H): 0x0x0 mm