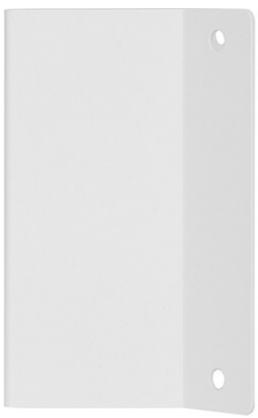

Camera bracket, which enables camera installation on the building corner.

Code: A35\_V5.0 CAMERA CORNER BRACKET **A35\_V5.0** TIANDY

| Suitable for cameras: | TIANDY             |
|-----------------------|--------------------|
| Material:             | Steel galvanized   |
| Color:                | White              |
| Weight:               | 0.91 kg            |
| Dimensions:           | 193 x 166 x 105 mm |
| Manufacturer / Brand: | TIANDY             |
| Guarantee:            | 3 years            |

### Camera mounting side view:

Wall mounting side view:

Code: A35\_V5.0 CAMERA CORNER BRACKET **A35\_V5.0** TIANDY

Side view:

Code: A35\_V5.0 CAMERA CORNER BRACKET **A35\_V5.0** TIANDY

In the kit:

PACKAGE

Dimensions (L x W x H): 0x0x0 mm