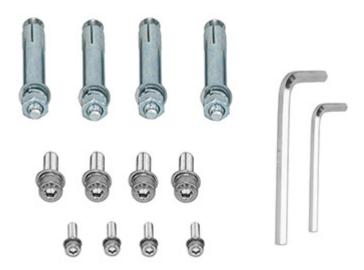

### Camera mounting side view:

Wall mounting side view:

Code: A35\_V5.0 CAMERA CORNER BRACKET **A35\_V5.0** TIANDY

Side view:

Code: A35\_V5.0 CAMERA CORNER BRACKET **A35\_V5.0** TIANDY

In the kit:

PACKAGE

Dimensions (L x W x H): 0x0x0 mm