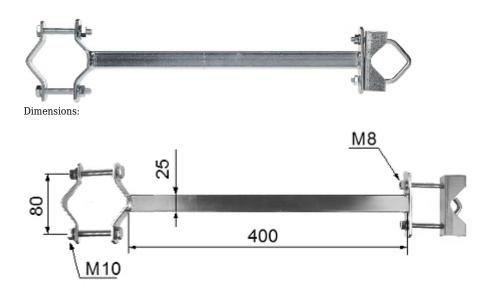

 
 Material:
 Metal

 Mast diameter:
 max. 76 mm Main mast max. 50 mm Extra mast

DELTA-OPTI Monika Matysiak; https://www.delta.poznan.pl POL; 60-713 Poznań; Graniczna 10 e-mail: delta-opti@delta.poznan.pl; tel: +(48) 61 864 69 60

| U-bolt diameter: | Ø 8 mm                                                                         |
|------------------|--------------------------------------------------------------------------------|
| Main features:   | <ul><li>Distance between masts : 400 mm</li><li>The whole galvanized</li></ul> |
| Guarantee:       | 2 years                                                                        |