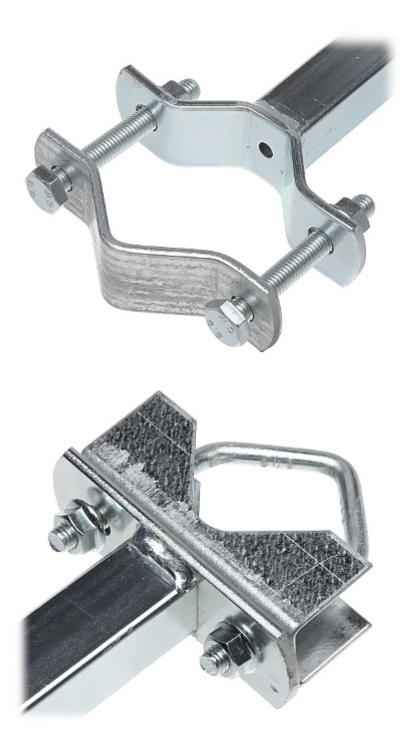

 
 Material:
 Metal

 Mast diameter:
 max. 76 mm Main mast max. 50 mm Extra mast

DELTA-OPTI Monika Matysiak; https://www.delta.poznan.pl POL; 60-713 Poznań; Graniczna 10 e-mail: delta-opti@delta.poznan.pl; tel: +(48) 61 864 69 60

| U-bolt diameter: | Ø 8 mm                                                                         |
|------------------|--------------------------------------------------------------------------------|
| Main features:   | <ul><li>Distance between masts : 400 mm</li><li>The whole galvanized</li></ul> |
| Guarantee:       | 2 years                                                                        |