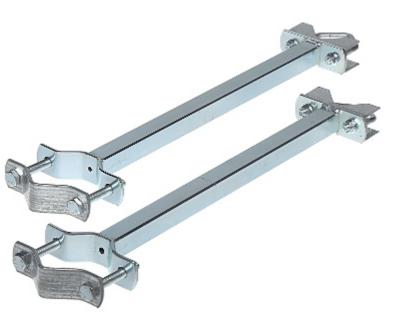

The SR-5076/40 clamp allows to parallel mount pipe masts.

The kit includes two elements.

The user manual must be kept because it may be required in the future. The device is to be used exclusively for purposes specified in this user manual.

| U-bolt diameter: | Ø 8 mm                                                                         |
|------------------|--------------------------------------------------------------------------------|
| Main features:   | <ul><li>Distance between masts : 400 mm</li><li>The whole galvanized</li></ul> |
| Guarantee:       | 2 years                                                                        |