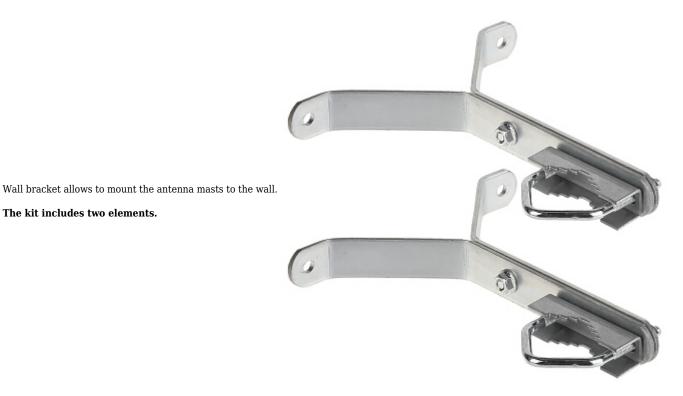

## Safety measures:

The kit includes two elements.

Particular attention at designing was directed to quality standards of the device where ensuring safety of operation is the most important factor.

The device must be secured against contact with caustic, staining and viscous fluids.