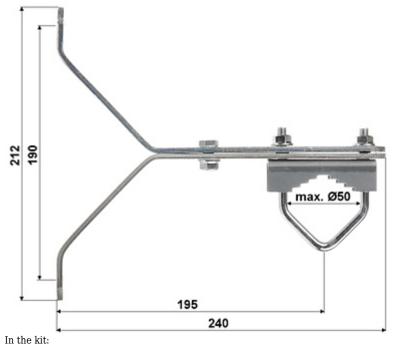

DELTA-OPTI Monika Matysiak; https://www.delta.poznan.pl POL; 60-713 Poznań; Graniczna 10 e-mail: delta-opti@delta.poznan.pl; tel: +(48) 61 864 69 60

2024-04-26

OMY-50L19

| Material:                       | Metal                                                                          |
|---------------------------------|--------------------------------------------------------------------------------|
| Mast diameter:                  | max. 50 mm                                                                     |
| Distance from tube to the wall: | 200 mm                                                                         |
| Mount:                          | <ul> <li>4 x Expansion plugs Ø 12 mm</li> <li>Mounting holes Ø 9 mm</li> </ul> |
| Manufacturer / Brand:           | DELTA                                                                          |
| Guarantee:                      | 3 years                                                                        |