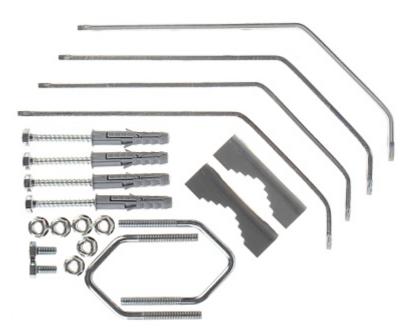

DELTA-OPTI Monika Matysiak; https://www.delta.poznan.pl POL; 60-713 Poznań; Graniczna 10 e-mail: delta-opti@delta.poznan.pl; tel: +(48) 61 864 69 60

2024-04-26

OMY-50L19

| Material:                       | Metal                                                                          |
|---------------------------------|--------------------------------------------------------------------------------|
| Mast diameter:                  | max. 50 mm                                                                     |
| Distance from tube to the wall: | 200 mm                                                                         |
| Mount:                          | <ul> <li>4 x Expansion plugs Ø 12 mm</li> <li>Mounting holes Ø 9 mm</li> </ul> |
| Manufacturer / Brand:           | DELTA                                                                          |
| Guarantee:                      | 3 years                                                                        |