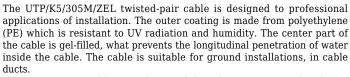

For convenience, cable is marking with length counter printed with 1 m distance step.

| In section:      | 305 m . Price for 1m when buying a whole roll |
|------------------|-----------------------------------------------|
| Туре:            | UTP cat. 5e Gel-filled                        |
| Inner conductor: | Ø 0.5 mm Cu Wire                              |
| Resistance:      | 9.7 Ω / 100 m                                 |
| Shield:          | -                                             |

## User Manual Code: UTP/K5/305M/ZEL TWISTED-PAIR CABLE UTP/K5/305M/ZEL

| Outer coating: | PE + gel |
|----------------|----------|
| Coating color: | Black    |
| Guarantee:     | 15 years |

PACKAGE

Dimensions (L x W x H): 0x0x0 mm Gross Weight: 0 kg