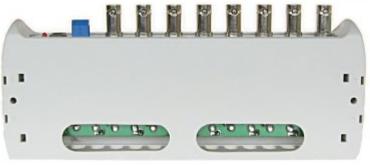

#### Rear view:

Package:

NO MORE CCTV CABLES PROBLEMS:

Code: G-8
VIDEO DISTRIBUTOR **G-8** 

PACKAGE

Dimensions (L x W x H): 0x0x0 mm

Gross Weight: 0 kg