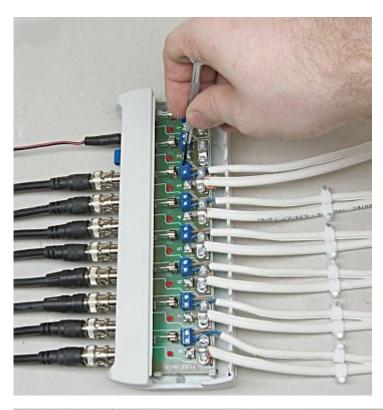

|
| Assembly:                            | To the wall                              |
| Housing:                             | Plastic                                  |
| Color:                               | Ivory                                    |
| Operation temp. / Relative humidity: | -50 °C 55 °C / < 95 %                    |
| Weight:                              | 0.29 kg                                  |
| Dimensions:                          | 213 x 93 x 36 mm                         |
| Manufacturer / Brand:                | DELTA                                    |
| Guarantee:                           | 3 years                                  |

#### Front view:



#### Internal view:



#### Rear view:



Package:





NO MORE CCTV CABLES PROBLEMS:























Code: G-8
VIDEO DISTRIBUTOR **G-8** 

PACKAGE

Dimensions (L x W x H): 0x0x0 mm

Gross Weight: 0 kg