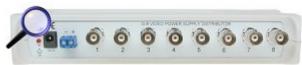

|
| Type of fuses:                       | 1A/250V (5/20mm)                         |
| Assembly:                            | To the wall                              |
| Housing:                             | Plastic                                  |
| Color:                               | Ivory                                    |
| Operation temp. / Relative humidity: | -50 °C 55 °C / < 95 %                    |
| Weight:                              | 0.29 kg                                  |
| Dimensions:                          | 213 x 93 x 36 mm                         |
| Manufacturer / Brand:                | DELTA                                    |
| Guarantee:                           | 3 years                                  |

#### Front view:



#### Internal view:



#### Rear view:



Package:





NO MORE CCTV CABLES PROBLEMS:























Code: G-8
VIDEO DISTRIBUTOR **G-8** 

PACKAGE

Dimensions (L x W x H): 0x0x0 mm

Gross Weight: 0 kg