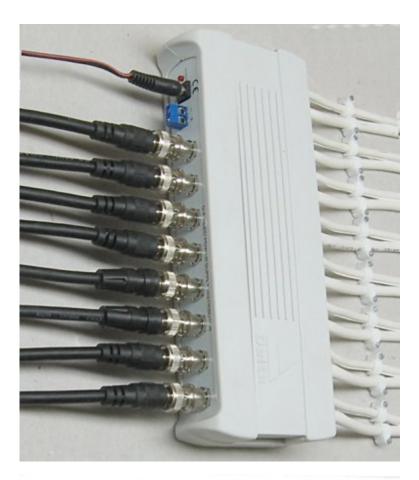

#### Front view:

The G-8 is the passive device, designed to comfortable connect 8 YAP type CCTV cables (coaxial cable + power supply cable) and power supply distribution from one higher power unit.

The G-8 distributor splits the power into 8 outputs, each of them is protected by fuse and has indication of output voltage (the corresponding LED glows when the voltage is present at the output).