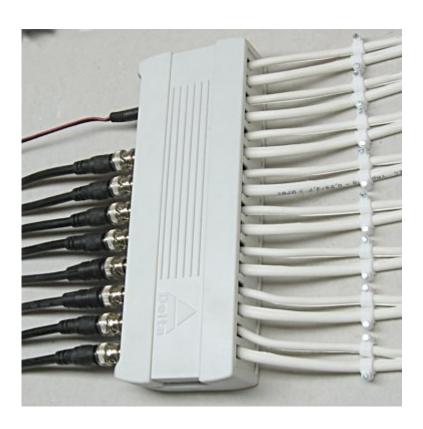

The G-8 is the passive device, designed to comfortable connect 8 YAP type CCTV cables (coaxial cable + power supply cable) and power supply distribution from one higher power unit.

The G-8 distributor splits the power into 8 outputs, each of them is protected by fuse and has indication of output voltage (the corresponding LED glows when the voltage is present at the output).

| Standard:                | AHD - 5 Mpx     HD-CVI - 8 Mpx 4K UHD     HD-TVI - 8 Mpx 4K UHD     CVBS - PAL / NTSC |
|--------------------------|---------------------------------------------------------------------------------------|
| Number of video outputs: | 8 pcs BNC socket                                                                      |
| Number of video inputs:  | 8 pcs Cable terminals                                                                 |