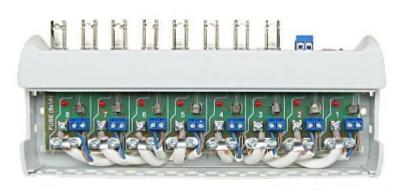

#### Internal view:

The G-8 is the passive device, designed to comfortable connect 8 YAP type CCTV cables (coaxial cable + power supply cable) and power supply distribution from one higher power unit.

The G-8 distributor splits the power into 8 outputs, each of them is protected by fuse and has indication of output voltage (the corresponding LED glows when the voltage is present at the output).