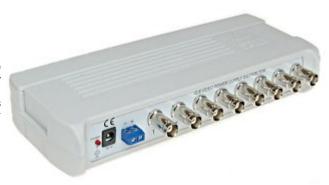

The G-8 is the passive device, designed to comfortable connect 8 YAP type CCTV cables (coaxial cable + power supply cable) and power supply distribution from one higher power unit.

The G-8 distributor splits the power into 8 outputs, each of them is protected by fuse and has indication of output voltage (the corresponding LED glows when the voltage is present at the output).

#### Rear view:

Package:

NO MORE CCTV CABLES PROBLEMS:

Code: G-8
VIDEO DISTRIBUTOR **G-8** 

PACKAGE

Dimensions (L x W x H): 0x0x0 mm

Gross Weight: 0 kg