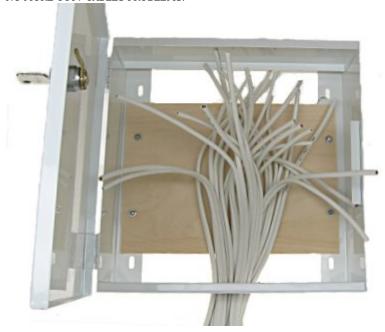

|
| Assembly:                            | To the wall                              |
| Housing:                             | Plastic                                  |
| Color:                               | Ivory                                    |
| Operation temp. / Relative humidity: | -50 °C 55 °C / < 95 %                    |
| Weight:                              | 0.29 kg                                  |
| Dimensions:                          | 213 x 93 x 36 mm                         |
| Manufacturer / Brand:                | DELTA                                    |
| Guarantee:                           | 3 years                                  |

#### Front view:



#### Internal view:



#### Rear view:



Package:





NO MORE CCTV CABLES PROBLEMS:























Code: G-8
VIDEO DISTRIBUTOR **G-8** 

PACKAGE

Dimensions (L x W x H): 0x0x0 mm

Gross Weight: 0 kg