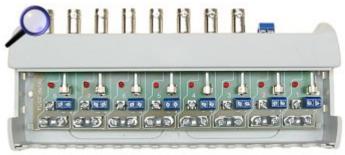

The G-8 is the passive device, designed to comfortable connect 8 YAP type CCTV cables (coaxial cable + power supply cable) and power supply distribution from one higher power unit.

The G-8 distributor splits the power into 8 outputs, each of them is protected by fuse and has indication of output voltage (the corresponding LED glows when the voltage is present at the output).

#### Internal view: