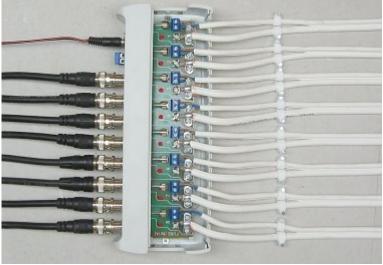

#### Rear view:

Package:

NO MORE CCTV CABLES PROBLEMS:

Code: G-8
VIDEO DISTRIBUTOR **G-8** 

PACKAGE

Dimensions (L x W x H): 0x0x0 mm

Gross Weight: 0 kg