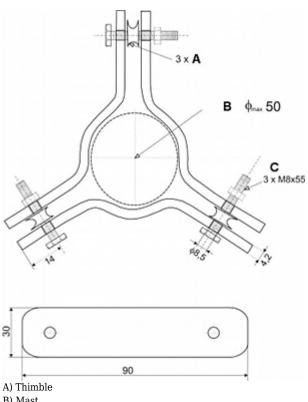

| Application:          | Mast                                                                                                                            |
|-----------------------|---------------------------------------------------------------------------------------------------------------------------------|
| Material:             | Metal                                                                                                                           |
| Main features:        | <ul> <li>Allows to mount three guy-wires to the mast</li> <li>Mast diameter Ø 30 50 mm</li> <li>The whole galvanized</li> </ul> |
| Manufacturer / Brand: | DELTA                                                                                                                           |

## User Manual

Code: SR-3050E GUY-WIRES CLAMP SR-3050E

Guarantee:3 years

B) Mast

C) Screw

PACKAGE

Dimensions (L x W x H): 0x0x0 mm

Gross Weight: 0 kg