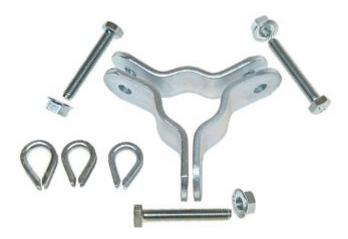

| Application:          | Mast                                                                                                                            |
|-----------------------|---------------------------------------------------------------------------------------------------------------------------------|
| Material:             | Metal                                                                                                                           |
| Main features:        | <ul> <li>Allows to mount three guy-wires to the mast</li> <li>Mast diameter Ø 30 50 mm</li> <li>The whole galvanized</li> </ul> |
| Manufacturer / Brand: | DELTA                                                                                                                           |