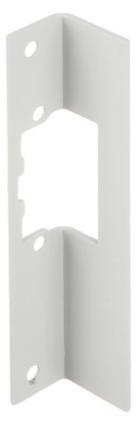

The short angular plate is intended for left-side doors. Its design, however, allows this plate to be mounted in a right-side door. Plate is powder-painted, color: light steel.

# User Manual

Code: SZZ-3 FACE PLATE **SZZ-3** 

| Application: | Adapted for left- and right-hand door        |
|--------------|----------------------------------------------|
| Weight:      | 0.13 kg                                      |
| Dimensions:  | 32.5 x 150 x 27 mm<br>Plate thickness 2.5 mm |
| Guarantee:   | 2 years                                      |