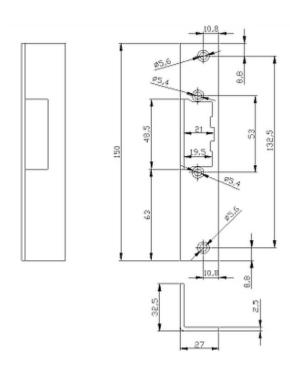

# User Manual

Code: SZZ-3 FACE PLATE **SZZ-3** 

| Application: | Adapted for left- and right-hand door        |
|--------------|----------------------------------------------|
| Weight:      | 0.13 kg                                      |
| Dimensions:  | 32.5 x 150 x 27 mm<br>Plate thickness 2.5 mm |
| Guarantee:   | 2 years                                      |

Dimensions: