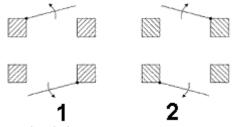

## User Manual

Code: SZZ-3 FACE PLATE **SZZ-3** 

Determination of the left- and right side doors:

right-side door
left-side door

PACKAGE

Dimensions (L x W x H): 0x0x0 mm

Gross Weight: 0 kg