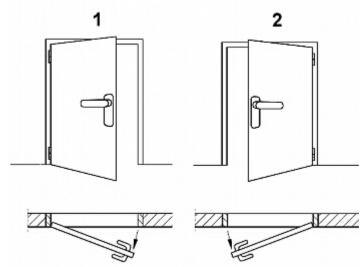

## User Manual Code: SZZ-1 FACE PLATE SZZ-1

Guarantee:

2 years

Determination of the left- and right side doors:

2. right-side door