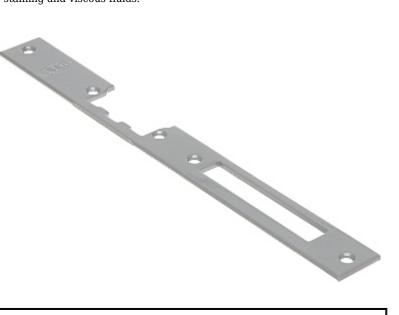

Flat, long, universal plate adapted for left- and right-hand door.

| Application: | Adapted for left- and right-hand door |
|--------------|---------------------------------------|
| Weight:      | 0.1 kg                                |
| Color:       | Light graphite - powder painting      |
| Dimensions:  | 250 x 25 x 3 mm                       |