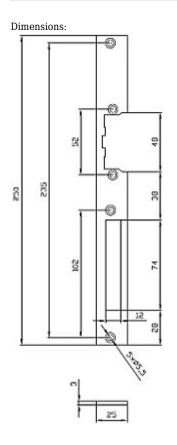

Flat, long, universal plate adapted for left- and right-hand door.

| Application: | Adapted for left- and right-hand door |
|--------------|---------------------------------------|
| Weight:      | 0.1 kg                                |
| Color:       | Light graphite - powder painting      |
| Dimensions:  | 250 x 25 x 3 mm                       |