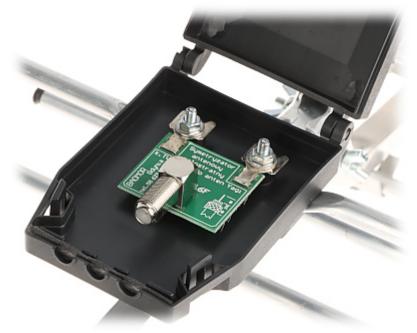

4/21-60/TRIDIGIT

| Main features: | <ul> <li>Number of elements : 44</li> <li>Matching transformer included</li> <li>Mast mounting diameter max. Ø 50 mm</li> </ul> |
|----------------|---------------------------------------------------------------------------------------------------------------------------------|
| Weight:        | 1.51 kg                                                                                                                         |
| Dimensions:    | 1200 x 320 x 350 mm                                                                                                             |
| Guarantee:     | 2 years                                                                                                                         |

### Matching transformer included:



#### Gain versus frequency response:



## PACKAGE

Dimensions (L x W x H): 0x0x0 mm Gross Weight: 0 kg



DELTA-OPTI Monika Matysiak; https://www.delta.poznan.pl POL; 60-713 Poznań; Graniczna 10 e-mail: delta-opti@delta.poznan.pl; tel: +(48) 61 864 69 60

44/21-60/TRIDIGIT





44/21-60/TRIDIGIT