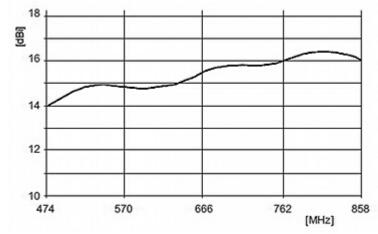

| Receiving channels: | 21 60       |
|---------------------|-------------|
| Gain :              | 14 16.8 dBi |
| Polarization:       | Horizontal  |
| Impedance:          | 75 Ω        |

DELTA-OPTI Monika Matysiak; https://www.delta.poznan.pl POL; 60-713 Poznań; Graniczna 10 e-mail: delta-opti@delta.poznan.pl; tel: +(48) 61 864 69 60

#### Gain versus frequency response: