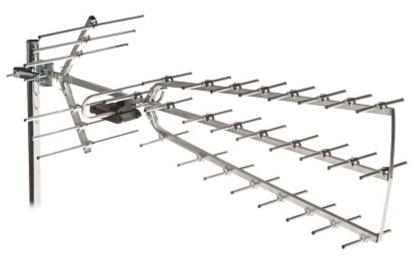

The 44/21-60/TRIDIGIT directional antenna is designed to receive DVB-T digital terrestrial television.

Despite its small size, dish is characterized by a high gain parameter, due to its construction. Some antenna parts are made from aluminum, steel construction elements are galvanized.

44/21-60/TRIDIGIT

# User Manual Code: 44/21-60/TRIDIGIT DIRECTIONAL ANTENNA 44/21-60/TRIDIGIT

| Main features: | <ul> <li>Number of elements : 44</li> <li>Matching transformer included</li> <li>Mast mounting diameter max. Ø 50 mm</li> </ul> |
|----------------|---------------------------------------------------------------------------------------------------------------------------------|
| Weight:        | 1.51 kg                                                                                                                         |
| Dimensions:    | 1200 x 320 x 350 mm                                                                                                             |
| Guarantee:     | 2 years                                                                                                                         |