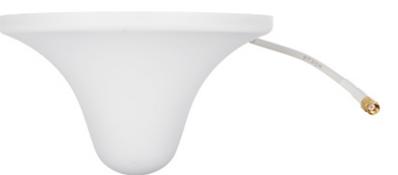

The ATK-D2/SMA indoor omnidirectional antenna used for distribution the amplified signal from GSM repeater. Compact and streamlined design makes antenna fits nicely with the surroundings.

When GSM repeater has been installed in large object, to increase the range of amplified GSM signal should be used a few indoor antennas.

| Frequency range: | 806 960 MHz<br>1710 2500 MHz |
|------------------|------------------------------|
| Connector:       | SMA-RP Plug                  |
| Gain :           | max. 3 dB                    |
| Impedance:       | 50 Ω                         |
| Polarization:    | Vertical                     |
| Main features:   | • Small dimensions           |
| Weight:          | 0.150 kg                     |