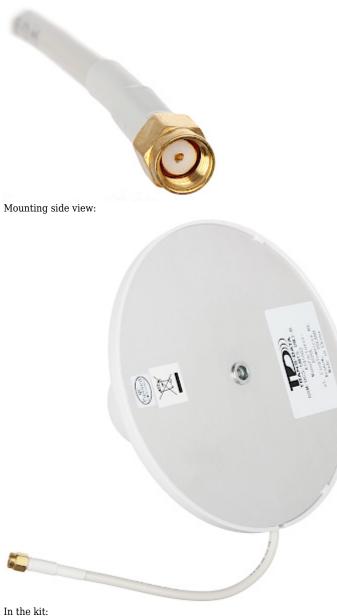

## Antenna connector:

DELTA-OPTI Monika Matysiak; https://www.delta.poznan.pl POL; 60-713 Poznań; Graniczna 10 e-mail: delta-opti@delta.poznan.pl; tel: +(48) 61 864 69 60

ATK-D2/SMA

Method of mounting:

Antenna characteristics:

DELTA-OPTI Monika Matysiak; https://www.delta.poznan.pl POL; 60-713 Poznań; Graniczna 10 e-mail: delta-opti@delta.poznan.pl; tel: +(48) 61 864 69 60

2024-04-25

ATK-D2/SMA

PACKAGE

Dimensions (L x W x H): 0x0x0 mm Gross Weight: 0 kg