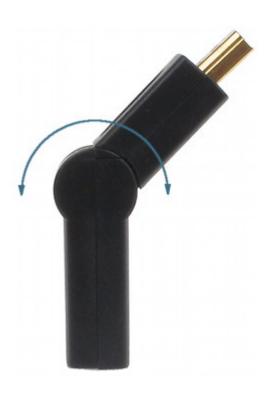

| Connector type:          | Coupler HDMI Socket / HDMI Plug |
|--------------------------|---------------------------------|
| Angles adjustment range: | ± 90 °                          |
| Dimensions:              | 66 x 22 x 14 mm                 |
| Weight:                  | 0.01 kg                         |
| Guarantee:               | 2 years                         |