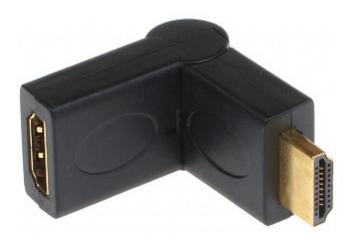

## User Manual

Code: HDMI-K ADJUSTABLE COUPLER **HDMI-K** 

| Connector type:          | Coupler HDMI Socket / HDMI Plug |
|--------------------------|---------------------------------|
| Angles adjustment range: | ± 90 °                          |
| Dimensions:              | 66 x 22 x 14 mm                 |
| Weight:                  | 0.01 kg                         |
| Guarantee:               | 2 years                         |