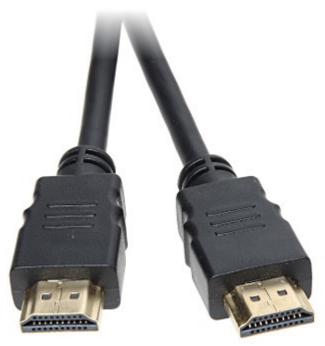

| Connector type:      | Straight plug HDMI / Straight plug HDMI |
|----------------------|-----------------------------------------|
| Length of the cable: | 2 m                                     |
| Class of the cable:  | 30 AWG                                  |
| HDMI standard:       | 1.3b                                    |
| Guarantee:           | 2 years                                 |

DELTA-OPTI Monika Matysiak; https://www.delta.poznan.pl POL; 60-713 Poznań; Graniczna 10 e-mail: delta-opti@delta.poznan.pl; tel: +(48) 61 864 69 60

Connectors: