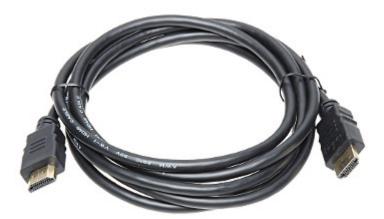

| Connector type:      | Straight plug HDMI / Straight plug HDMI |
|----------------------|-----------------------------------------|
| Length of the cable: | 2 m                                     |
| Class of the cable:  | 30 AWG                                  |
| HDMI standard:       | 1.3b                                    |
| Guarantee:           | 2 years                                 |