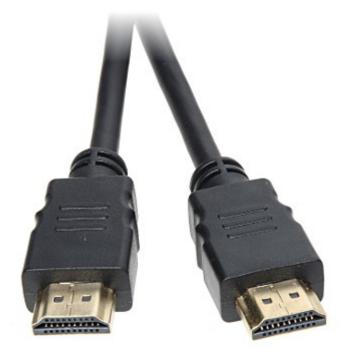

| Connector type:      | Straight plug HDMI / Straight plug HDMI |
|----------------------|-----------------------------------------|
| Length of the cable: | 15 m                                    |

#### Connectors:

PACKAGE

Dimensions (L x W x H): 0x0x0 mm Gross Weight: 0 kg