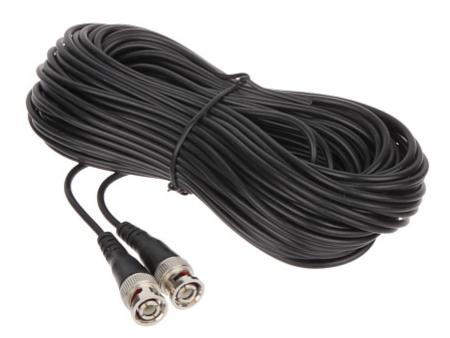

## User Manual

Code: CROSS-BNC/20M CABLE **CROSS-BNC/20M** 20 m

## User Manual

Code: CROSS-BNC/20M CABLE **CROSS-BNC/20M** 20 m

| Impedance:           | 75 Ω                                                                                                |
|----------------------|-----------------------------------------------------------------------------------------------------|
| Length of the cable: | 20 m                                                                                                |
| Main features:       | Very easy and quick assembly Corrosion resistance Very flexible, ideal for small CCTV installations |
| Weight:              | 0.29 kg                                                                                             |
| Guarantee:           | 2 years                                                                                             |