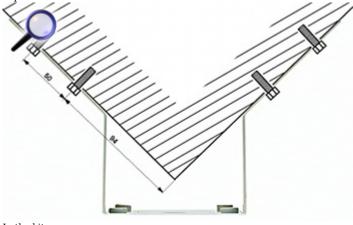

Dimensions:

In the kit:

DELTA-OPTI Monika Matysiak; https://www.delta.poznan.pl POL; 60-713 Poznań; Graniczna 10 e-mail: delta-opti@delta.poznan.pl; tel: +(48) 61 864 69 60

2024-05-22

MH-23N/37N

PACKAGE

Dimensions (L x W x H): 0x0x0 mm Gross Weight: 0 kg