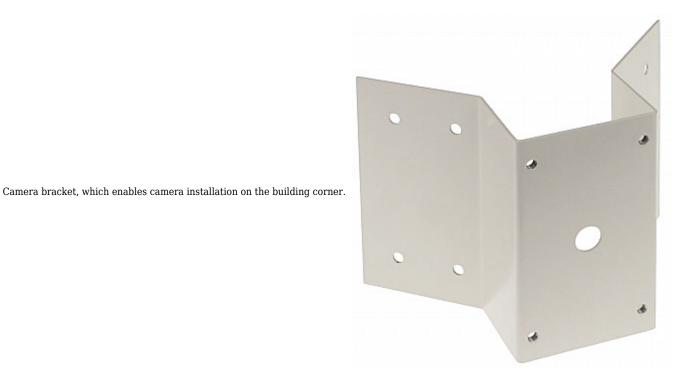

## User Manual Code: MH-23N/37N CAMERA CORNER BRACKET MH-23N/37N

| Mounting holes distance: | 85 x 140 mm  |
|--------------------------|--------------|
| Number of holes:         | 4            |
| Suitable for cameras:    | РН-23, РН-37 |
| Material:                | Metal        |
| Color:                   | Ivory        |
| Guarantee:               | 2 years      |