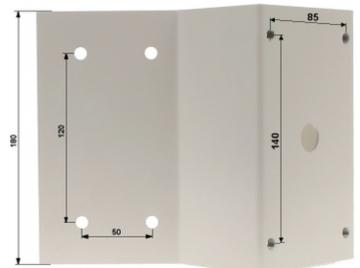

## User Manual Code: MH-23N/37N CAMERA CORNER BRACKET MH-23N/37N

| Mounting holes distance: | 85 x 140 mm  |
|--------------------------|--------------|
| Number of holes:         | 4            |
| Suitable for cameras:    | РН-23, РН-37 |
| Material:                | Metal        |
| Color:                   | Ivory        |
| Guarantee:               | 2 years      |

Dimensions:

In the kit:

DELTA-OPTI Monika Matysiak; https://www.delta.poznan.pl POL; 60-713 Poznań; Graniczna 10 e-mail: delta-opti@delta.poznan.pl; tel: +(48) 61 864 69 60

2024-05-22

MH-23N/37N

PACKAGE

Dimensions (L x W x H): 0x0x0 mm Gross Weight: 0 kg