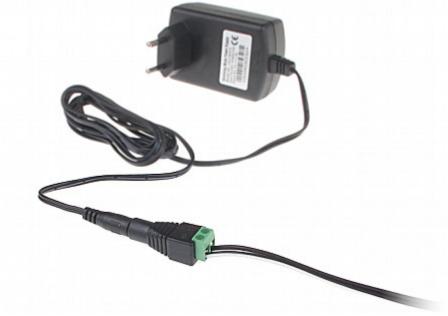

Cable terminals view:

The connector can be used to extend the adapter power cable:

Using it with S-55 allows to quick extend the power cable in any place:

DELTA-OPTI Monika Matysiak; https://www.delta.poznan.pl POL; 60-713 Poznań; Graniczna 10 e-mail: delta-opti@delta.poznan.pl; tel: +(48) 61 864 69 60