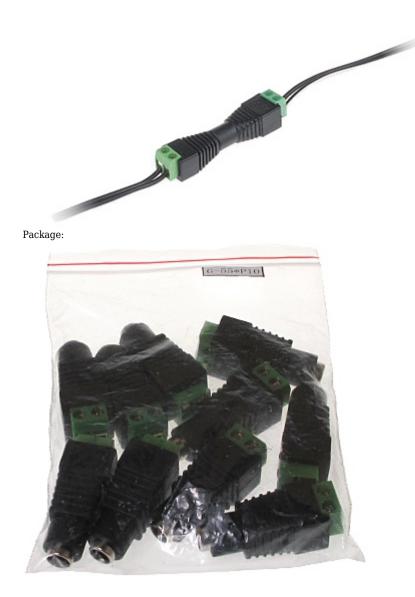

The device must be secured against contact with caustic, staining and viscous fluids.

| In package:     | 10 pcs The price for package   |
|-----------------|--------------------------------|
| Connector type: | Ø 2.1 / 5.5 mm Straight socket |
| Wire mounting:  | Cable terminals                |
| Application:    | Electric cable                 |

Cable terminals view:

The connector can be used to extend the adapter power cable:

Using it with S-55 allows to quick extend the power cable in any place:

DELTA-OPTI Monika Matysiak; https://www.delta.poznan.pl POL; 60-713 Poznań; Graniczna 10 e-mail: delta-opti@delta.poznan.pl; tel: +(48) 61 864 69 60