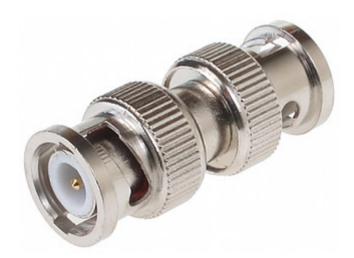

## User Manual

Code: BNC-W/BNC-W\*P10 COUPLER BNC-W/BNC-W\*P10

| In package:                       | 10 pcs The price for package |
|-----------------------------------|------------------------------|
| Connector type:                   | Coupler BNC Plug / BNC Plug  |
| Attachment of connector elements: | 1                            |
| Impedance:                        | 75 Ω                         |
| Material:                         | Metal                        |