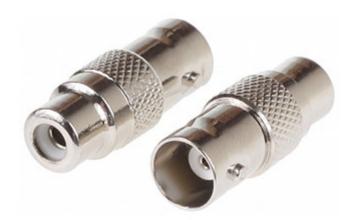

## User Manual

Code: BNC-G/CINCH-G\*P10 ADAPTER BNC-G/CINCH-G\*P10

| In package:                       | 10 pcs The price for package      |
|-----------------------------------|-----------------------------------|
| Connector type:                   | Adapter BNC Socket / CINCH Socket |
| Attachment of connector elements: | -                                 |
| Impedance:                        | 75 Ω                              |
| Material:                         | Metal                             |