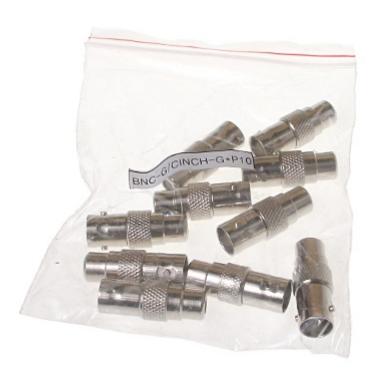

| In package:                       | 10 pcs The price for package      |
|-----------------------------------|-----------------------------------|
| Connector type:                   | Adapter BNC Socket / CINCH Socket |
| Attachment of connector elements: | -                                 |
| Impedance:                        | 75 Ω                              |
| Material:                         | Metal                             |