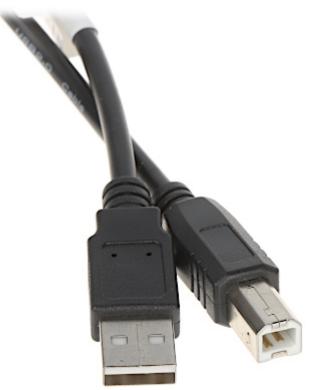

## Cable connectors:

PACKAGE

| Dimensions (L x W x H): 0x0x0 mm | Gross Weight: 0 kg |
|----------------------------------|--------------------|
|----------------------------------|--------------------|