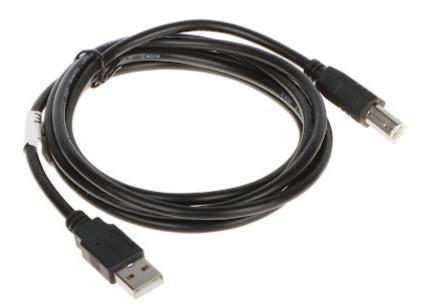

| Cable:               | USB - A / USB - B |
|----------------------|-------------------|
| Length of the cable: | 1.8 m             |
| USB standard:        | 2.0               |

DELTA-OPTI Monika Matysiak; https://www.delta.poznan.pl POL; 60-713 Poznań; Graniczna 10 e-mail: delta-opti@delta.poznan.pl; tel: +(48) 61 864 69 60

## User Manual Code: USB-A/USB-B-1.8M CABLE USB-A/USB-B-1.8M 1.8 m

| Main features: | • Ferrite filter<br>• Solid workmanship                                                                                           |
|----------------|-----------------------------------------------------------------------------------------------------------------------------------|
| Color:         | Black / Gray<br>Attention! Depend on delivery, the product is available in two color variants (it is not<br>subject to selection) |
| Weight:        | 0.06 kg                                                                                                                           |
| Guarantee:     | 2 years                                                                                                                           |