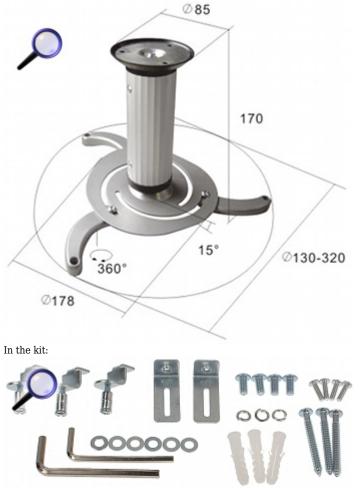

## Bracket dimensions:

Package:

PACKAGE

2024-04-17

ceiling.

PD-23

| Bearing capacity:                   | 10 kg               |
|-------------------------------------|---------------------|
| Distance from mounting surface:     | 170 mm from ceiling |
| Projector mounting holes distances: | Ø 130 320 mm        |
| Color:                              | Silver              |
| Tilt adjustment:                    | -15 ° 15 °          |
| Horizontal rotation:                | 360 °               |
| Dimensions:                         | max. Ø 320          |
| Weight:                             | 1.32 kg             |
| Guarantee:                          | 2 years             |