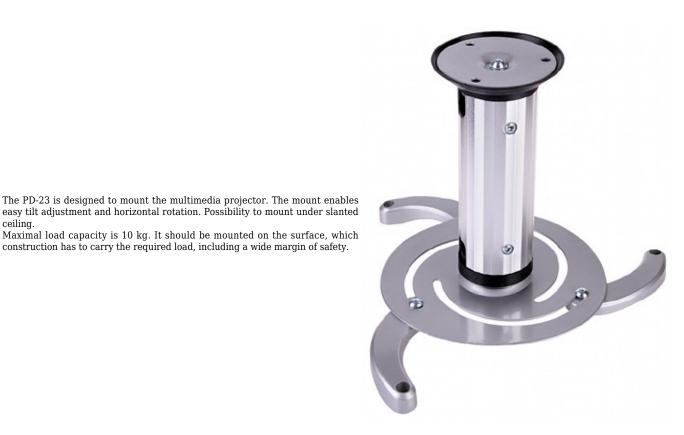

construction has to carry the required load, including a wide margin of safety.

DELTA-OPTI Monika Matysiak; https://www.delta.poznan.pl POL; 60-713 Poznań; Graniczna 10 e-mail: delta-opti@delta.poznan.pl; tel: +(48) 61 864 69 60

2024-04-17

ceiling.

PD-23

| Bearing capacity:                   | 10 kg               |
|-------------------------------------|---------------------|
| Distance from mounting surface:     | 170 mm from ceiling |
| Projector mounting holes distances: | Ø 130 320 mm        |
| Color:                              | Silver              |
| Tilt adjustment:                    | -15 ° 15 °          |
| Horizontal rotation:                | 360 °               |
| Dimensions:                         | max. Ø 320          |
| Weight:                             | 1.32 kg             |
| Guarantee:                          | 2 years             |