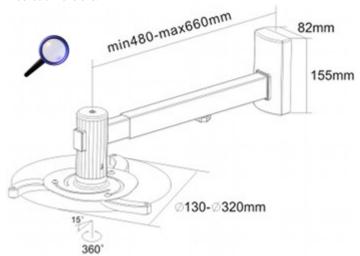

| Bearing capacity:                   | 10 kg                |
|-------------------------------------|----------------------|
| Distance from mounting surface:     | 480 660 mm from wall |
| Projector mounting holes distances: | Ø 130 320 mm         |
| Color:                              | Silver               |
| Tilt adjustment:                    | -15 ° 15 °           |

#### Bracket dimensions:

Package: