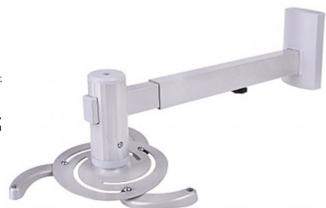

The PD-660 is designed to mount the multimedia projector. The mount enables easy tilt adjustment and horizontal rotation.

Maximal load capacity is  $10\ kg$ . It should be mounted on the surface, which construction has to carry the required load, including a wide margin of safety.

| Bearing capacity:                   | 10 kg                |
|-------------------------------------|----------------------|
| Distance from mounting surface:     | 480 660 mm from wall |
| Projector mounting holes distances: | Ø 130 320 mm         |
| Color:                              | Silver               |
| Tilt adjustment:                    | -15 ° 15 °           |