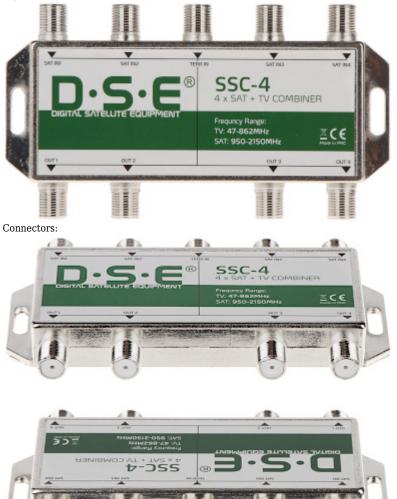

Combiner allows to sum up the Quad LNB signal with terrestrial TV signal and send it to four RTV SAT sockets. For each outlet is available a separate signal of satellite TV or terrestrial TV.

| SAT frequency range:  | 950 MHz 2150 MHz |
|-----------------------|------------------|
| TV frequency range:   | 47 MHz 862 MHz   |
| Number of SAT inputs: | 4                |
| Number of TV inputs:  | 1                |

## User Manual Code: TV-SAT/QUAD MULTIPLEXER TV-SAT/QUAD

| Number of TV-SAT outputs: | 4                |
|---------------------------|------------------|
| SAT line attenuation:     | 8 dB             |
| TV line attenuation:      | 12 16 dB         |
| Dimensions:               | 118 x 67 x 16 mm |
| Weight:                   | 0.12 kg          |
| Guarantee:                | 3 years          |