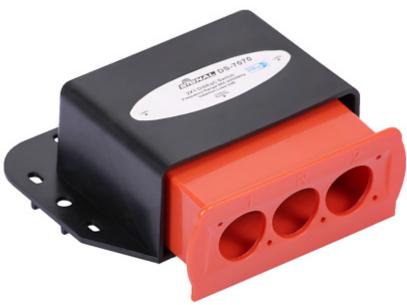

# User Manual

Code: SW-2/1-DSQ-SIG SWITCH **SW-2/1-DSQ-SIG** DiSEqC 2.0 SIGNAL

| Passing voltage:      | 12 20 V DC                                                                                                                                                                                                                    |
|-----------------------|-------------------------------------------------------------------------------------------------------------------------------------------------------------------------------------------------------------------------------|
| DiSEqC:               | 2.0                                                                                                                                                                                                                           |
| Number of inputs:     | 2 pcs                                                                                                                                                                                                                         |
| Number of outputs:    | 1 pcs                                                                                                                                                                                                                         |
| Connectors type:      | F type connectors                                                                                                                                                                                                             |
| Main features:        | <ul> <li>load 500 mA</li> <li>High separation of inputs and outputs</li> <li>Grounding connector</li> <li>Housing - Plastic (ABS)</li> <li>Easy and universal mounting system</li> <li>Cable ties - 2 pcs included</li> </ul> |
| Weight:               | 0.06 kg                                                                                                                                                                                                                       |
| Dimensions:           | 80 x 79 x 30 mm                                                                                                                                                                                                               |
| Manufacturer / Brand: | SIGNAL                                                                                                                                                                                                                        |
| Guarantee:            | 2 years                                                                                                                                                                                                                       |