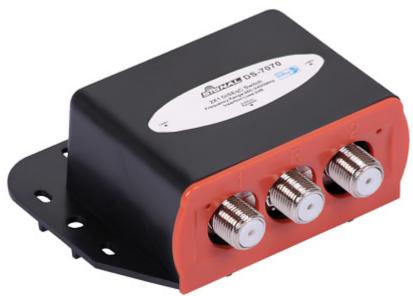

Switch allows to receive by satellite receiver the channels from 2 satellite positions (e.g. Astra and Hot Bird). The switch is controlled via DiSEqC signal in version 2.0. Switch operates with most of currently manufactured digital satellite receivers equipped with DiSEqC generator.

The switch can be installed indoors and outdoors.

| SAT frequency range:      | 950 MHz 2150 MHz |
|---------------------------|------------------|
| Attenuation:              | 2 dB             |
| Isolation between inputs: | 25 dB            |

# User Manual

Code: SW-2/1-DSQ-SIG SWITCH **SW-2/1-DSQ-SIG** DiSEqC 2.0 SIGNAL

| Passing voltage:      | 12 20 V DC                                                                                                                                                                                                                    |
|-----------------------|-------------------------------------------------------------------------------------------------------------------------------------------------------------------------------------------------------------------------------|
| DiSEqC:               | 2.0                                                                                                                                                                                                                           |
| Number of inputs:     | 2 pcs                                                                                                                                                                                                                         |
| Number of outputs:    | 1 pcs                                                                                                                                                                                                                         |
| Connectors type:      | F type connectors                                                                                                                                                                                                             |
| Main features:        | <ul> <li>load 500 mA</li> <li>High separation of inputs and outputs</li> <li>Grounding connector</li> <li>Housing - Plastic (ABS)</li> <li>Easy and universal mounting system</li> <li>Cable ties - 2 pcs included</li> </ul> |
| Weight:               | 0.06 kg                                                                                                                                                                                                                       |
| Dimensions:           | 80 x 79 x 30 mm                                                                                                                                                                                                               |
| Manufacturer / Brand: | SIGNAL                                                                                                                                                                                                                        |
| Guarantee:            | 2 years                                                                                                                                                                                                                       |