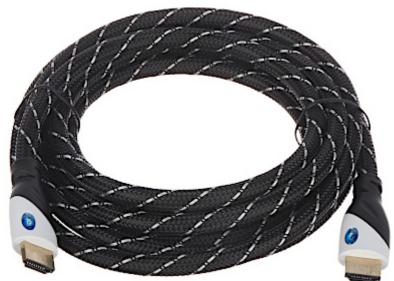

High quality cable with gold-platted connectors. This solution prevents oxidation of the connectors.

| Connector type:      | Straight plug HDMI / Straight plug HDMI |
|----------------------|-----------------------------------------|
| Length of the cable: | 3 m                                     |
| Class of the cable:  | 30 AWG                                  |