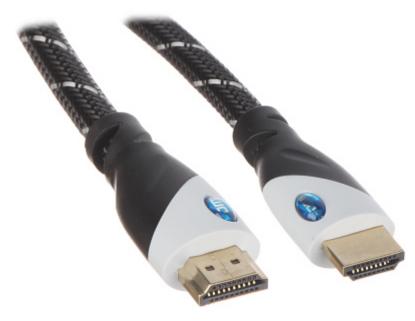

.

#### Safety measures:

Particular attention at designing was directed to quality standards of the device where ensuring safety of operation is the most important factor.

The device must be secured against contact with caustic, staining and viscous fluids.



High quality cable with gold-platted connectors. This solution prevents oxidation of the connectors.

| Connector type:      | Straight plug HDMI / Straight plug HDMI |
|----------------------|-----------------------------------------|
| Length of the cable: | 3 m                                     |
| Class of the cable:  | 30 AWG                                  |



User Manual
Code: HDMI-3.0-PP
CABLE HDMI-3.0-PP 3 m

| HDMI standard: | 1.4b    |
|----------------|---------|
| Guarantee:     | 2 years |

### Cable connectors:



PACKAGE