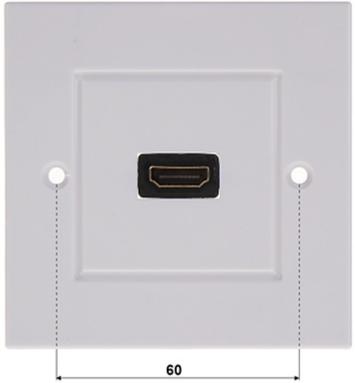

# User Manual

Code: HDMI-PD-G SOCKET **HDMI-PD-G** OUTLET

| Socket type: | HDMI                                     |
|--------------|------------------------------------------|
| Application: | presentation places     conference rooms |
| Mount:       | Ø 60 mm (flush mounting box)             |
| Dimensions:  | 86 x 86 mm                               |
| Weight:      | 0.05 kg                                  |
| Guarantee:   | 2 years                                  |