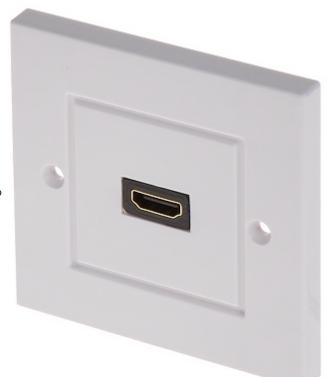

Single HDMI surface outlet compatible with flush mounting box. Perfect to use in presentation places, conference rooms, etc.

# User Manual

Code: HDMI-PD-G SOCKET **HDMI-PD-G** OUTLET

| Socket type: | HDMI                                     |
|--------------|------------------------------------------|
| Application: | presentation places     conference rooms |
| Mount:       | Ø 60 mm (flush mounting box)             |
| Dimensions:  | 86 x 86 mm                               |
| Weight:      | 0.05 kg                                  |
| Guarantee:   | 2 years                                  |