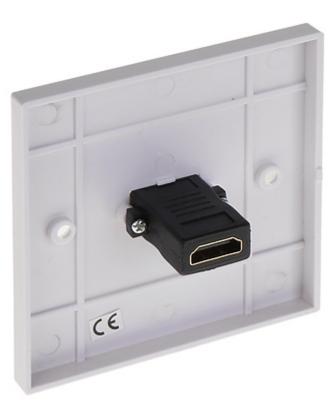

The socket can be removed from the frame:

Mounting side view:

User Manual
Code: HDMI-PD-G
SOCKET HDMI-PD-G OUTLET

Side view: