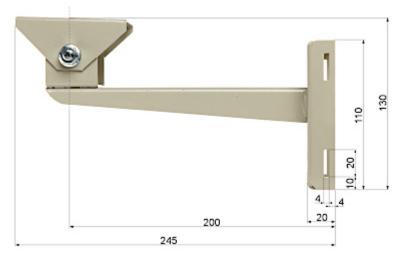

Steel bracket, powder painted, designed to mount the camera housings or cameras on the poles.

| Material:                       | Steel - powder painted |
|---------------------------------|------------------------|
| Distance from mounting surface: | 200 mm                 |
| Pole diameters range:           | Ø 50 Ø 160 mm          |
| Color:                          | Ivory                  |
| Adjustment:                     | in two planes          |

#### Bracket dimensions:

Code: BRP-20W HOUSING POLE MOUNT BRP-20W

 $Bracket\ proper\ montage:$ 

User Manual
Code: BRP-20W
HOUSING POLE MOUNT BRP-20W

In the kit:

Code: BRP-20W HOUSING POLE MOUNT BRP-20W

PACKAGE