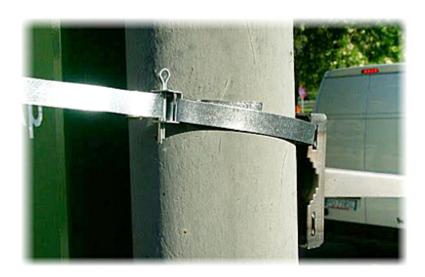

#### Bracket dimensions:

Code: BRP-20W HOUSING POLE MOUNT BRP-20W

 $Bracket\ proper\ montage:$ 

User Manual
Code: BRP-20W
HOUSING POLE MOUNT BRP-20W

In the kit:

Code: BRP-20W HOUSING POLE MOUNT BRP-20W

PACKAGE