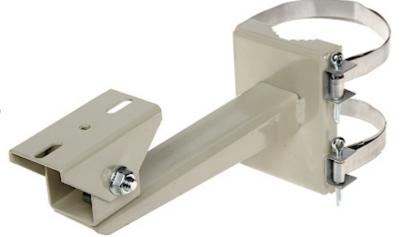

Steel bracket, powder painted, designed to mount the camera housings or cameras on the poles.

| Material:                       | Steel - powder painted |
|---------------------------------|------------------------|
| Distance from mounting surface: | 200 mm                 |
| Pole diameters range:           | Ø 50 Ø 160 mm          |
| Color:                          | Ivory                  |
| Adjustment:                     | in two planes          |

#### Bracket dimensions:

Code: BRP-20W HOUSING POLE MOUNT BRP-20W

 $Bracket\ proper\ montage:$ 

User Manual
Code: BRP-20W
HOUSING POLE MOUNT BRP-20W

In the kit:

Code: BRP-20W HOUSING POLE MOUNT BRP-20W

PACKAGE