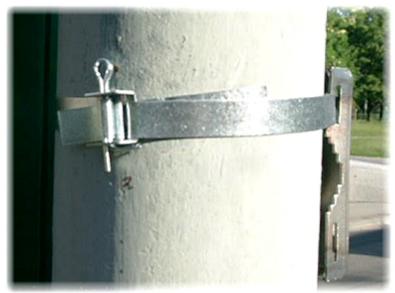

#### Bracket dimensions:

Code: BRP-20W HOUSING POLE MOUNT BRP-20W

 $Bracket\ proper\ montage:$ 

User Manual
Code: BRP-20W
HOUSING POLE MOUNT BRP-20W

In the kit:

Code: BRP-20W HOUSING POLE MOUNT BRP-20W

PACKAGE