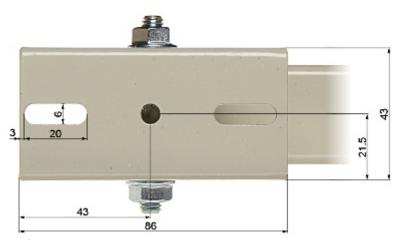

#### Bracket dimensions:

Code: BRP-20W HOUSING POLE MOUNT BRP-20W

 $Bracket\ proper\ montage:$ 

User Manual
Code: BRP-20W
HOUSING POLE MOUNT BRP-20W

In the kit:

Code: BRP-20W HOUSING POLE MOUNT BRP-20W

PACKAGE