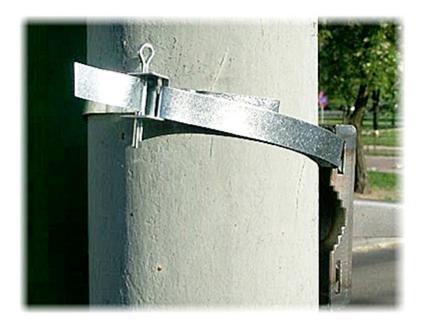

#### Bracket dimensions:

Code: BRP-20W HOUSING POLE MOUNT BRP-20W

 $Bracket\ proper\ montage:$ 

User Manual
Code: BRP-20W
HOUSING POLE MOUNT BRP-20W

In the kit:

Code: BRP-20W HOUSING POLE MOUNT BRP-20W

PACKAGE