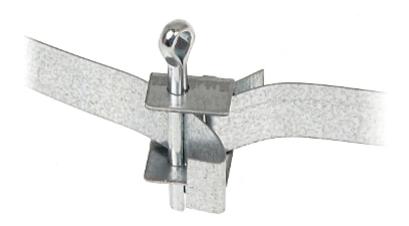

Steel bracket, powder painted, designed to mount the camera housings or cameras on the poles.

| Material:                       | Steel - powder painted |
|---------------------------------|------------------------|
| Distance from mounting surface: | 200 mm                 |
| Pole diameters range:           | Ø 50 Ø 160 mm          |
| Color:                          | Ivory                  |
| Adjustment:                     | in two planes          |

#### Bracket dimensions:

Code: BRP-20W HOUSING POLE MOUNT BRP-20W

 $Bracket\ proper\ montage:$ 

User Manual
Code: BRP-20W
HOUSING POLE MOUNT BRP-20W

In the kit:

Code: BRP-20W HOUSING POLE MOUNT BRP-20W

PACKAGE