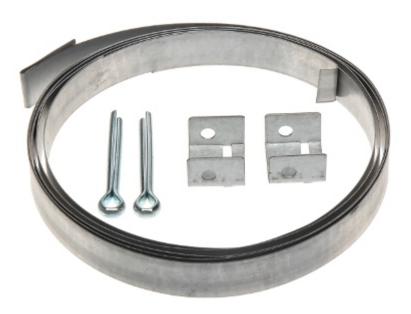

Steel bracket, powder painted, designed to mount the camera housings or cameras on the poles.

| Material:                       | Steel - powder painted |
|---------------------------------|------------------------|
| Distance from mounting surface: | 200 mm                 |
| Pole diameters range:           | Ø 50 Ø 160 mm          |
| Color:                          | Ivory                  |
| Adjustment:                     | in two planes          |

Code: BRP-20W HOUSING POLE MOUNT BRP-20W

| Strip length:         | 2 m (total) - it must be split to two equal parts |
|-----------------------|---------------------------------------------------|
| Main features:        | The mounting with the steel strips                |
| Weight:               | 0.7 kg                                            |
| Manufacturer / Brand: | DELTA                                             |
| Guarantee:            | 3 years                                           |

#### Bracket dimensions:

Code: BRP-20W HOUSING POLE MOUNT BRP-20W

 $Bracket\ proper\ montage:$ 

User Manual
Code: BRP-20W
HOUSING POLE MOUNT BRP-20W

In the kit:

Code: BRP-20W HOUSING POLE MOUNT BRP-20W

PACKAGE