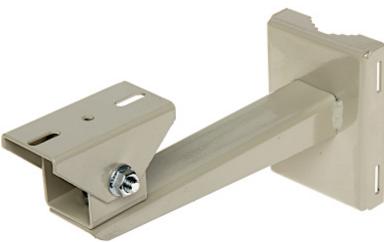

#### Bracket dimensions:

Code: BRP-20W HOUSING POLE MOUNT BRP-20W

 $Bracket\ proper\ montage:$ 

User Manual
Code: BRP-20W
HOUSING POLE MOUNT BRP-20W

In the kit:

Code: BRP-20W HOUSING POLE MOUNT BRP-20W

PACKAGE