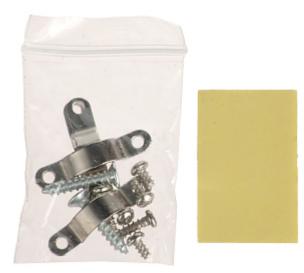

inst contact with caustic, staining and viscous fluids.



Connection box to UTP Cat.6 cables. It allows to connect the cables without any signal loss.

| Color: | Black |
|--------|-------|
|        |       |



# User Manual

Code: PU-6
CONNECTION BOX PU-6

| Material:      | PET                                                        |
|----------------|------------------------------------------------------------|
| Main features: | • It is compatible with Category 6 • Krone type connectors |
| Weight:        | 0.04 kg                                                    |
| Dimensions:    | 84 x 37 x 23 mm                                            |
| Guarantee:     | 3 years                                                    |

Internal view, after remove the cover:



### In the kit:



### PACKAGE

| Dimensions (L x W x H): 0x0x0 mm | Gross Weight: 0 kg |
|----------------------------------|--------------------|
|----------------------------------|--------------------|