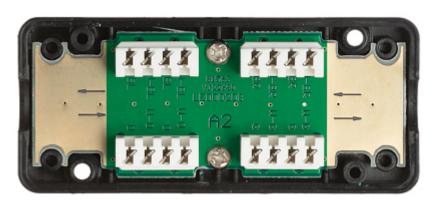

must be secured against contact with caustic, staining and viscous fluids.



Connection box to UTP Cat.6 cables. It allows to connect the cables without any signal loss.

| Color: | Black |
|--------|-------|
|        |       |



# User Manual

Code: PU-6
CONNECTION BOX PU-6

| Material:      | PET                                                        |
|----------------|------------------------------------------------------------|
| Main features: | • It is compatible with Category 6 • Krone type connectors |
| Weight:        | 0.04 kg                                                    |
| Dimensions:    | 84 x 37 x 23 mm                                            |
| Guarantee:     | 3 years                                                    |

Internal view, after remove the cover:



### In the kit:



### PACKAGE

| Dimensions (L x W x H): 0x0x0 mm | Gross Weight: 0 kg |
|----------------------------------|--------------------|
|----------------------------------|--------------------|