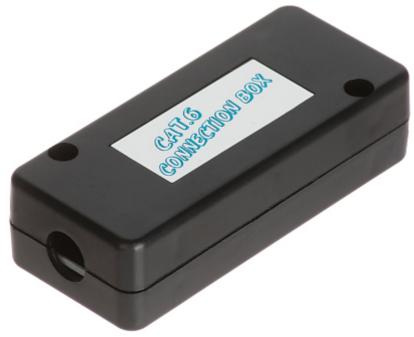

Connection box to UTP Cat.6 cables. It allows to connect the cables without any signal loss.

| Color: | Black |
|--------|-------|
|        |       |

# User Manual

Code: PU-6
CONNECTION BOX PU-6

| Material:      | PET                                                        |
|----------------|------------------------------------------------------------|
| Main features: | • It is compatible with Category 6 • Krone type connectors |
| Weight:        | 0.04 kg                                                    |
| Dimensions:    | 84 x 37 x 23 mm                                            |
| Guarantee:     | 3 years                                                    |