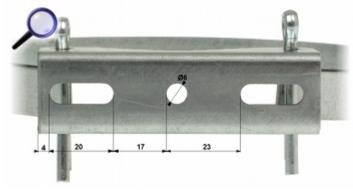

The correct mounting of the strip:

The single clamp holes distance:

In the kit: