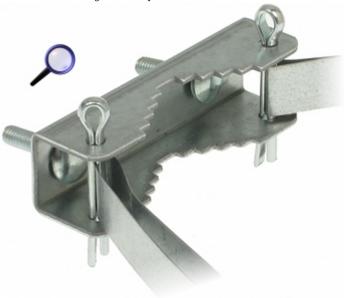

Steel, galvanized mount intended for mounting camera housing bracket on a pole.

| Material:             | Steel galvanized |
|-----------------------|------------------|
| Pole diameters range: | Ø 90 Ø 150 mm    |
| Strip length:         | 2 m (total)      |
| Strip width:          | 16 mm            |

The correct mounting of the strip:

The single clamp holes distance:

In the kit: