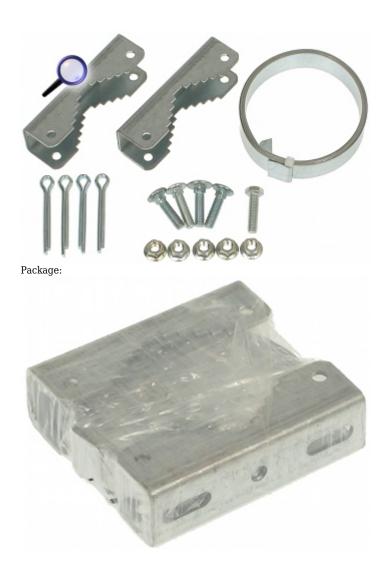

The correct mounting of the strip:

The single clamp holes distance:

In the kit:

# User Manual

Code: BRU-2 POLE MOUNT **BRU-2** 

PACKAGE

Dimensions (L x W x H): 0x0x0 mm

Gross Weight: 0 kg