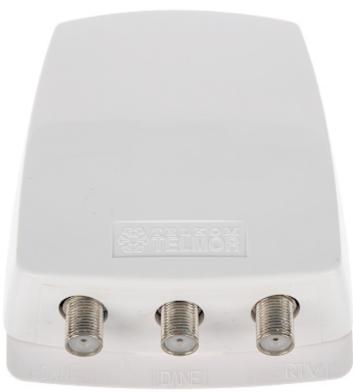

Code: GMDF-354 MULTIMEDIA OUTLET **GMDF-354** 

The multimedia subscriber outlet is designed to indoor use for group CATV installations, where return path is used for data transmission services like Internet or VoIP telephony.

The outlet divides the sum of transmitted signals in coaxial cable into suitable outputs.

1x. R-TV (TV and radio FM receiver). 2x. DATA (cable modern)

Mount: Surface-mounted

DELTA-OPTI Monika Matysiak; https://www.delta.poznan.pl POL; 60-713 Poznań; Graniczna 10 e-mail: delta-opti@delta.poznan.pl; tel: +(48) 61 864 69 60