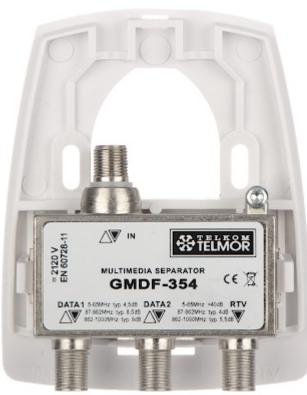

2024-04-17 GMDF-354 1/4

Code: GMDF-354 MULTIMEDIA OUTLET **GMDF-354** 

| Sockets type:                  | • 2 pcs DATA,<br>• 1 pcs RTV                                                                                                                                                                                                  |
|--------------------------------|-------------------------------------------------------------------------------------------------------------------------------------------------------------------------------------------------------------------------------|
| TV frequency range:            | 87 1000 MHz                                                                                                                                                                                                                   |
| Radio frequency range:         | 87 1000 MHz                                                                                                                                                                                                                   |
| Frequency range for DATA line: | 5 65 MHz                                                                                                                                                                                                                      |
| TV tap attenuation:            | 87 862 MHz @ 7.5 max. 8.5 dB<br>862 1000 MHz @ 8.5 max. 9.5 dB                                                                                                                                                                |
| Radio tap attenuation:         | 87 862 MHz @ 7.5 max. 8.5 dB<br>862 1000 MHz @ 8.5 max. 9.5 dB                                                                                                                                                                |
| DATA tap attenuation:          | 5 65 MHz @ 9.5 max. 10.5 dB                                                                                                                                                                                                   |
| Main features:                 | Full, double galvanic isolation between input and outputs     High voltage input protection 2.12 kV / DC     Protection system against core inverse magnetization due to high level signals     Solid, die-cast metal housing |
| Weight:                        | 0.130 kg                                                                                                                                                                                                                      |
| Dimensions:                    | 98 x 80 x 27 mm                                                                                                                                                                                                               |
| Manufacturer / Brand:          | TELMOR                                                                                                                                                                                                                        |
| Guarantee:                     | 2 years                                                                                                                                                                                                                       |

Internal view, after remove the cover:

Code: GMDF-354 MULTIMEDIA OUTLET **GMDF-354** 

Mounting side view:

Code: GMDF-354
MULTIMEDIA OUTLET **GMDF-354** 

**PACKAGE** 

Dimensions (L x W x H): 0x0x0 mm

Gross Weight: 0 kg