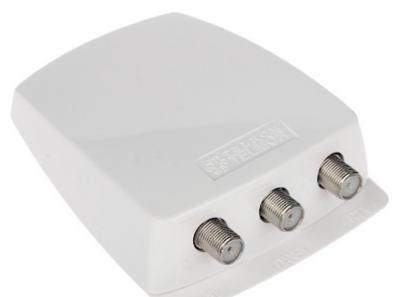

Code: GMDF-354 MULTIMEDIA OUTLET **GMDF-354** 

The multimedia subscriber outlet is designed to indoor use for group CATV installations, where return path is used for data transmission services like Internet or VoIP telephony.

The outlet divides the sum of transmitted signals in coaxial cable into suitable outputs.

1x. R-TV (TV and radio FM receiver). 2x. DATA (cable modern)

Mount: Surface-mounted

DELTA-OPTI Monika Matysiak; https://www.delta.poznan.pl POL; 60-713 Poznań; Graniczna 10 e-mail: delta-opti@delta.poznan.pl; tel: +(48) 61 864 69 60