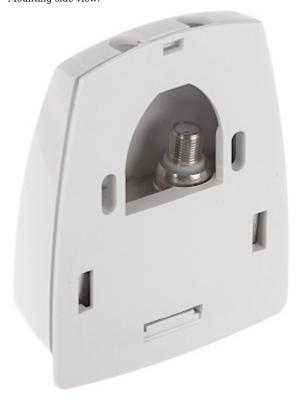

Internal view, after remove the cover:

Code: GMDF-354 MULTIMEDIA OUTLET **GMDF-354** 

Mounting side view:

Code: GMDF-354
MULTIMEDIA OUTLET **GMDF-354** 

**PACKAGE** 

Dimensions (L x W x H): 0x0x0 mm

Gross Weight: 0 kg