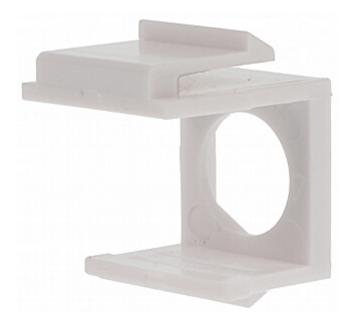

| Connector type: | Adapter for F, CINCH-type connectors |
|-----------------|--------------------------------------|
| Color:          | White                                |

## User Manual

Code: FX-Z1 KEYSTONE ADAPTER **FX-Z1** 

| Application:   | Patch panel Keystone<br>F, CINCH type connectors                                     |
|----------------|--------------------------------------------------------------------------------------|
| Material:      | PET                                                                                  |
| Main features: | Very easy and quick assembly     Corrosion resistance     Keystone assembly standard |
| Weight:        | 0.001 kg                                                                             |
| Dimensions:    | 16 x 21 x 19 mm (W x H x D)                                                          |
| Guarantee:     | 2 years                                                                              |