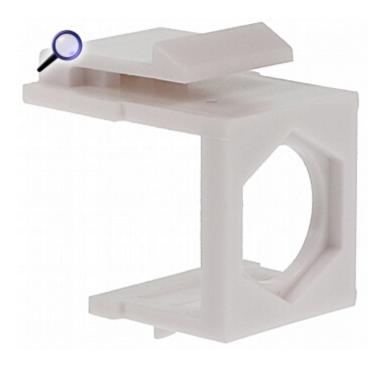

| Connector type: | Adapter for F, CINCH-type connectors |
|-----------------|--------------------------------------|
| Color:          | White                                |

## User Manual

Code: FX-Z1 KEYSTONE ADAPTER **FX-Z1** 

| Application:   | Patch panel Keystone<br>F, CINCH type connectors                                     |
|----------------|--------------------------------------------------------------------------------------|
| Material:      | PET                                                                                  |
| Main features: | Very easy and quick assembly     Corrosion resistance     Keystone assembly standard |
| Weight:        | 0.001 kg                                                                             |
| Dimensions:    | 16 x 21 x 19 mm (W x H x D)                                                          |
| Guarantee:     | 2 years                                                                              |