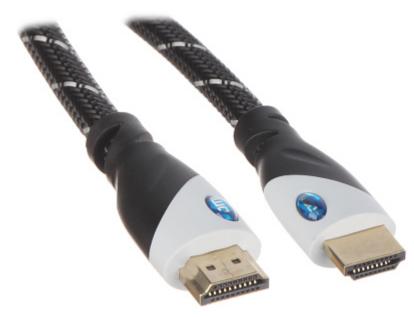

#### Cable connectors:

PACKAGE

Dimensions (L x W x H): 0x0x0 mm Gross Weight: 0 kg