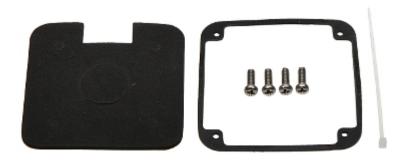

#### Camera mounting side view:

Bracket dimensions:

Code: BB-11 CAMERA BRACKET **BB-11** 

Bracket with mounted camera:

In the kit:

Code: BB-11 CAMERA BRACKET **BB-11** 

PACKAGE

Dimensions (L x W x H): 0x0x0 mm