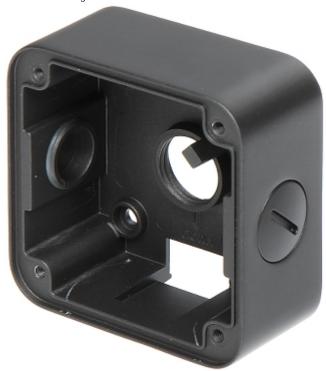

Perfect to hide connectors and cables inside of it.

Code: BB-11 CAMERA BRACKET **BB-11** 

| Suitable for cameras:           | GEMINI-622-A43P                               |
|---------------------------------|-----------------------------------------------|
| Mounting holes distance:        | 58 x 58 mm                                    |
| Number of holes:                | 4                                             |
| Material:                       | Metal                                         |
| Color:                          | Dark graphite                                 |
| Distance from mounting surface: | 35 mm                                         |
| Weight:                         | 0.18 kg                                       |
| Dimensions:                     | 49 x 49 x 29 mm (internal)<br>77 x 77 x 35 mm |
| Guarantee:                      | 2 years                                       |