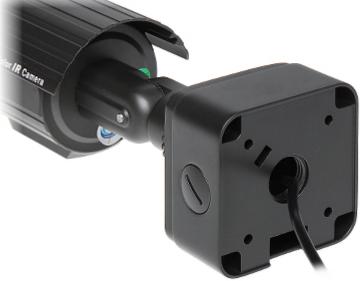

#### Camera mounting side view:

Bracket dimensions:

Code: BB-11 CAMERA BRACKET **BB-11** 

Bracket with mounted camera:

In the kit:

Code: BB-11 CAMERA BRACKET **BB-11** 

PACKAGE

Dimensions (L x W x H): 0x0x0 mm