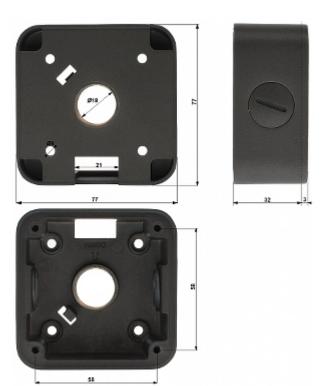

#### Camera mounting side view:

Bracket dimensions:

Code: BB-11 CAMERA BRACKET **BB-11** 

Bracket with mounted camera:

In the kit:

Code: BB-11 CAMERA BRACKET **BB-11** 

PACKAGE

Dimensions (L x W x H): 0x0x0 mm