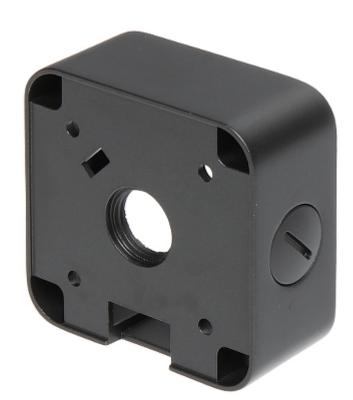

Perfect to hide connectors and cables inside of it.

Code: BB-11 CAMERA BRACKET **BB-11** 

| Suitable for cameras:           | GEMINI-622-A43P                               |
|---------------------------------|-----------------------------------------------|
| Mounting holes distance:        | 58 x 58 mm                                    |
| Number of holes:                | 4                                             |
| Material:                       | Metal                                         |
| Color:                          | Dark graphite                                 |
| Distance from mounting surface: | 35 mm                                         |
| Weight:                         | 0.18 kg                                       |
| Dimensions:                     | 49 x 49 x 29 mm (internal)<br>77 x 77 x 35 mm |
| Guarantee:                      | 2 years                                       |