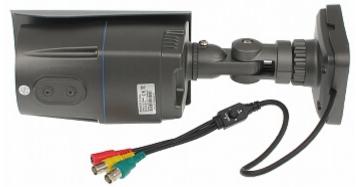

Front view:

Side view - the lens adjustment screws are visible on the bottom:

Bracket view, cable is hidden inside the bracket:

In the kit:

DELTA-OPTI Monika Matysiak; https://www.delta.poznan.pl POL; 60-713 Poznań; Graniczna 10 e-mail: delta-opti@delta.poznan.pl; tel: +(48) 61 864 69 60