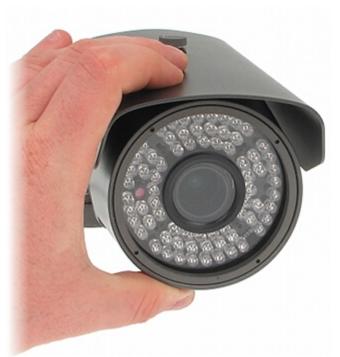

Front view:

Side view - the lens adjustment screws are visible on the bottom:

Bracket view, cable is hidden inside the bracket:

In the kit:

DELTA-OPTI Monika Matysiak; https://www.delta.poznan.pl POL; 60-713 Poznań; Graniczna 10 e-mail: delta-opti@delta.poznan.pl; tel: +(48) 61 864 69 60