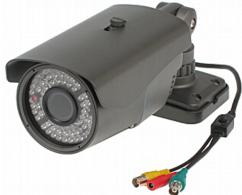

## User Manual Code: HC6-2812 HD-SDI, PAL CAMERA **HC6-2812** 1080P 2.8 ... 12 mm

| Standard:                 | HD-SDI, PAL                                                                                                                                                                                                                                                                                                                                                                                                                                                                                                                                                                                           |
|---------------------------|-------------------------------------------------------------------------------------------------------------------------------------------------------------------------------------------------------------------------------------------------------------------------------------------------------------------------------------------------------------------------------------------------------------------------------------------------------------------------------------------------------------------------------------------------------------------------------------------------------|
| Sensor:                   | 1/3 " Panasonic CMOS MN34041PL                                                                                                                                                                                                                                                                                                                                                                                                                                                                                                                                                                        |
| Digital Image Processor:  | Eyenix (EN773A)                                                                                                                                                                                                                                                                                                                                                                                                                                                                                                                                                                                       |
| Matrix size:              | 2.1 Mpx                                                                                                                                                                                                                                                                                                                                                                                                                                                                                                                                                                                               |
| Range of IR illumination: | 60 m                                                                                                                                                                                                                                                                                                                                                                                                                                                                                                                                                                                                  |
| Resolution:               | 1080p                                                                                                                                                                                                                                                                                                                                                                                                                                                                                                                                                                                                 |
| Lens:                     | 2.8 12 mm                                                                                                                                                                                                                                                                                                                                                                                                                                                                                                                                                                                             |
| View angle:               | 81°23° (manufacturer data)<br>94°31° (our tests result)                                                                                                                                                                                                                                                                                                                                                                                                                                                                                                                                               |
| S/N ratio:                | > 50 dB                                                                                                                                                                                                                                                                                                                                                                                                                                                                                                                                                                                               |
| Video output 1:           | HD-SDI                                                                                                                                                                                                                                                                                                                                                                                                                                                                                                                                                                                                |
| Video output 2:           | 1 Vpp / 75 Ω PAL/NTSC                                                                                                                                                                                                                                                                                                                                                                                                                                                                                                                                                                                 |
| Main features:            | <ul> <li>30 x Sense-UP - (Slow Shutter) - Increase the sensor sensitivity - ACCE - Adaptive<br/>Color &amp; Contrast Enhancement</li> <li>WB - White Balance (ATW/AWB/manual/indoor/outdoor)</li> <li>AGC - Automatic Gain Control</li> <li>DNR - Digital Noise Reduction</li> <li>BLC - configurable Back Light Compensation</li> <li>Day/Night mode (color/b&amp;w/auto)</li> <li>3 x Motion Detection</li> <li>8 x Configurable Privacy Zones</li> <li>64 x D-ZOOM - Digital Zoom</li> <li>PIP - Picture In Picture</li> <li>Sharpness - sharper image outlines - Mirror - Mirror image</li> </ul> |
| OSD menu:                 | ×                                                                                                                                                                                                                                                                                                                                                                                                                                                                                                                                                                                                     |
| Power supply:             | 12 V DC / 790 mA                                                                                                                                                                                                                                                                                                                                                                                                                                                                                                                                                                                      |
| "Index of Protection":    | IP65                                                                                                                                                                                                                                                                                                                                                                                                                                                                                                                                                                                                  |
| Housing:                  | Compact, Metal                                                                                                                                                                                                                                                                                                                                                                                                                                                                                                                                                                                        |
| Color:                    | Dark graphite                                                                                                                                                                                                                                                                                                                                                                                                                                                                                                                                                                                         |
| Operation temp:           | -10 °C 50 °C                                                                                                                                                                                                                                                                                                                                                                                                                                                                                                                                                                                          |
| Weight:                   | 1.31 kg                                                                                                                                                                                                                                                                                                                                                                                                                                                                                                                                                                                               |
| Dimensions:               | 270 x 102 x 125 mm                                                                                                                                                                                                                                                                                                                                                                                                                                                                                                                                                                                    |
| Guarantee:                | 2 years                                                                                                                                                                                                                                                                                                                                                                                                                                                                                                                                                                                               |

Front view:

Side view - the lens adjustment screws are visible on the bottom:

Bracket view, cable is hidden inside the bracket:

In the kit:

DELTA-OPTI Monika Matysiak; https://www.delta.poznan.pl POL; 60-713 Poznań; Graniczna 10 e-mail: delta-opti@delta.poznan.pl; tel: +(48) 61 864 69 60