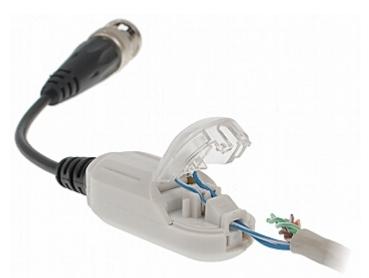

Connecting the twisted-pair cable to the transformer:

After placing the wires is enough to snap the connector:

Connection diagram:

1) Camera 2) Monitor

3) Twisted-pair cable (1 pair)

Package:

DELTA-OPTI Monika Matysiak; https://www.delta.poznan.pl POL; 60-713 Poznań; Graniczna 10 e-mail: delta-opti@delta.poznan.pl; tel: +(48) 61 864 69 60