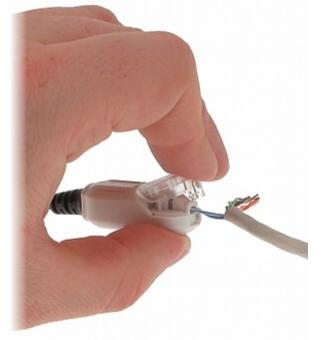

Connecting the twisted-pair cable to the transformer:

After placing the wires is enough to snap the connector:

Connection diagram:

1) Camera 2) Monitor

3) Twisted-pair cable (1 pair)

Package:

DELTA-OPTI Monika Matysiak; https://www.delta.poznan.pl POL; 60-713 Poznań; Graniczna 10 e-mail: delta-opti@delta.poznan.pl; tel: +(48) 61 864 69 60