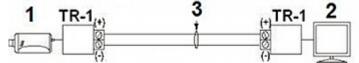

Connecting the twisted-pair cable to the transformer:

After placing the wires is enough to snap the connector:

Connection diagram:

1) Camera 2) Monitor

3) Twisted-pair cable (1 pair)

Package:

DELTA-OPTI Monika Matysiak; https://www.delta.poznan.pl POL; 60-713 Poznań; Graniczna 10 e-mail: delta-opti@delta.poznan.pl; tel: +(48) 61 864 69 60