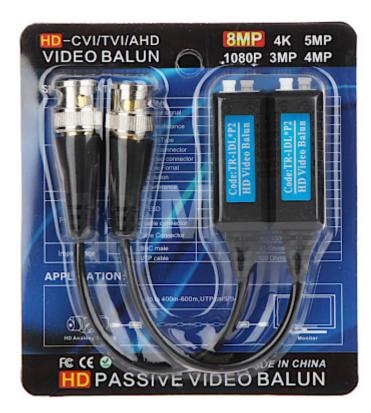

The device must be secured against contact with caustic, staining and viscous fluids.

| In package: | 2 pcs The price for package                                                                                                       |
|-------------|-----------------------------------------------------------------------------------------------------------------------------------|
| Standard:   | <ul> <li>AHD - 8 Mpx 4K UHD,</li> <li>HD-CVI - 8 Mpx 4K UHD,</li> <li>HD-TVI - 8 Mpx 4K UHD,</li> <li>CVBS - PAL, NTSC</li> </ul> |