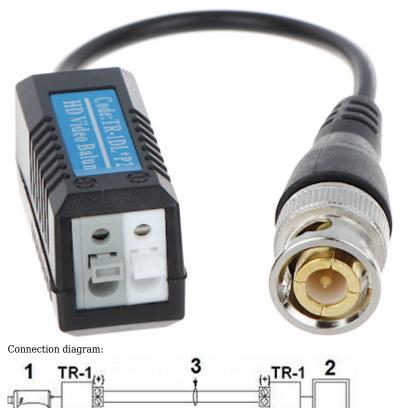

 $Connecting \ the \ twisted-pair \ cable \ to \ the \ transformer:$ 

DELTA-OPTI Monika Matysiak; https://www.delta.poznan.pl POL; 60-713 Poznań; Graniczna 10 e-mail: delta-opti@delta.poznan.pl; tel: +(48) 61 864 69 60

Connectors:

1) Camera

- 2) Monitor
- 3) Twisted-pair cable (1 pair)

Package:

PACKAGE

Dimensions (L x W x H): 0x0x0 mm Gross Weight: 0 kg