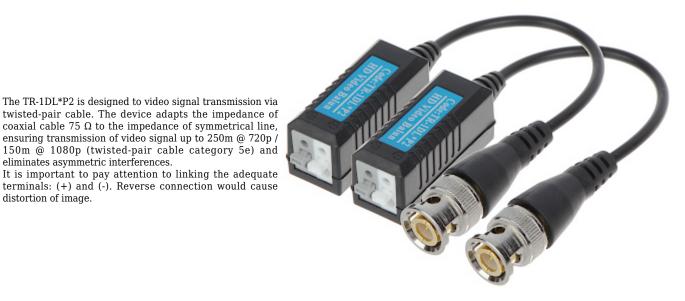

## Safety measures:

eliminates asymmetric interferences.

distortion of image.

Particular attention at designing was directed to quality standards of the device where ensuring safety of operation is the most important factor.

The device must be secured against contact with caustic, staining and viscous fluids.

| In package: | 2 pcs The price for package                                                                                                       |
|-------------|-----------------------------------------------------------------------------------------------------------------------------------|
| Standard:   | <ul> <li>AHD - 8 Mpx 4K UHD,</li> <li>HD-CVI - 8 Mpx 4K UHD,</li> <li>HD-TVI - 8 Mpx 4K UHD,</li> <li>CVBS - PAL, NTSC</li> </ul> |