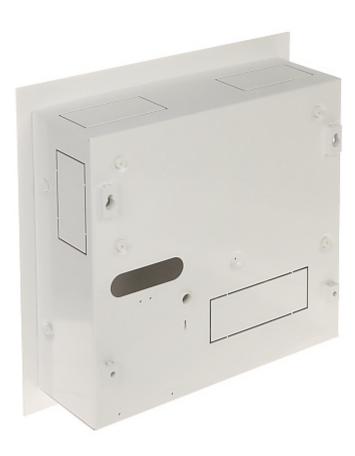

Enclosure without the power adapter designed for example to SATEL alarm control panels. Enclosure is designed to indoor use, it has also very good corrosion protection.

| Place for battery:    | 7 Ah, 17 Ah                                                                         |
|-----------------------|-------------------------------------------------------------------------------------|
| Transformer:          | -                                                                                   |
| Tamper protection:    | TAMPER switch indicating open the cover                                             |
| Key closed:           | -                                                                                   |
| Material:             | Steel - powder painted                                                              |
| Color:                | White                                                                               |
| Main features:        | Flush-mounted     Removable mounting plate     Enclosure has a distance from a wall |
| Weight:               | 3.36 kg                                                                             |
| Dimensions:           | 345 x 360 x 110 mm                                                                  |
| Manufacturer / Brand: | PULSAR                                                                              |
| Guarantee:            | 2 years                                                                             |

## Internal view:

Front view:

Sides view:

Bottom view:

Mounting side view: