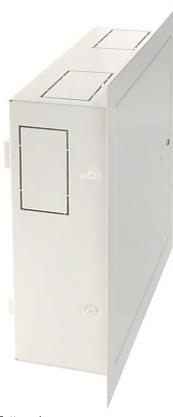

Enclosure without the power adapter designed for example to SATEL alarm control panels. Enclosure is designed to indoor use, it has also very good corrosion protection.

| Place for battery:    | 7 Ah, 17 Ah                                                                         |
|-----------------------|-------------------------------------------------------------------------------------|
| Transformer:          | -                                                                                   |
| Tamper protection:    | TAMPER switch indicating open the cover                                             |
| Key closed:           | -                                                                                   |
| Material:             | Steel - powder painted                                                              |
| Color:                | White                                                                               |
| Main features:        | Flush-mounted     Removable mounting plate     Enclosure has a distance from a wall |
| Weight:               | 3.36 kg                                                                             |
| Dimensions:           | 345 x 360 x 110 mm                                                                  |
| Manufacturer / Brand: | PULSAR                                                                              |
| Guarantee:            | 2 years                                                                             |

## Internal view:

Front view:

Sides view:

Bottom view:

Mounting side view: