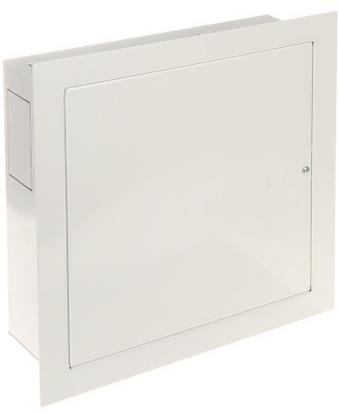

| Steel - powder painted                                                              |
| Color:                | White                                                                               |
| Main features:        | Flush-mounted     Removable mounting plate     Enclosure has a distance from a wall |
| Weight:               | 3.36 kg                                                                             |
| Dimensions:           | 345 x 360 x 110 mm                                                                  |
| Manufacturer / Brand: | PULSAR                                                                              |
| Guarantee:            | 2 years                                                                             |

## Internal view:



Front view:





Sides view:









Bottom view:



Mounting side view:



## User Manual

Code: AWO-500PU
ALARM CONTROL PANEL ENCLOSURE **AWO-500PU** 



PACKAGE

Dimensions (L x W x H): 0x0x0 mm

Gross Weight: 0 kg