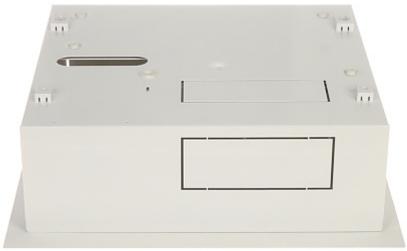

Enclosure without the power adapter designed for example to SATEL alarm control panels. Enclosure is designed to indoor use, it has also very good corrosion protection.

| Place for battery:    | 7 Ah, 17 Ah                                                                         |
|-----------------------|-------------------------------------------------------------------------------------|
| Transformer:          | -                                                                                   |
| Tamper protection:    | TAMPER switch indicating open the cover                                             |
| Key closed:           | -                                                                                   |
| Material:             | Steel - powder painted                                                              |
| Color:                | White                                                                               |
| Main features:        | Flush-mounted     Removable mounting plate     Enclosure has a distance from a wall |
| Weight:               | 3.36 kg                                                                             |
| Dimensions:           | 345 x 360 x 110 mm                                                                  |
| Manufacturer / Brand: | PULSAR                                                                              |
| Guarantee:            | 2 years                                                                             |

## Internal view:

Front view:

Sides view:

Bottom view:

Mounting side view: