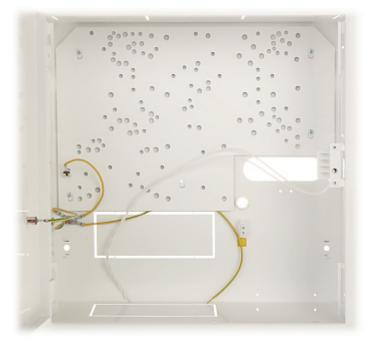

terial:             | Steel - powder painted                                                              |
| Color:                | White                                                                               |
| Main features:        | Flush-mounted     Removable mounting plate     Enclosure has a distance from a wall |
| Weight:               | 3.36 kg                                                                             |
| Dimensions:           | 345 x 360 x 110 mm                                                                  |
| Manufacturer / Brand: | PULSAR                                                                              |
| Guarantee:            | 2 years                                                                             |

## Internal view:



Front view:





Sides view:









Bottom view:



Mounting side view:



## User Manual

Code: AWO-500PU
ALARM CONTROL PANEL ENCLOSURE **AWO-500PU** 



PACKAGE

Dimensions (L x W x H): 0x0x0 mm

Gross Weight: 0 kg