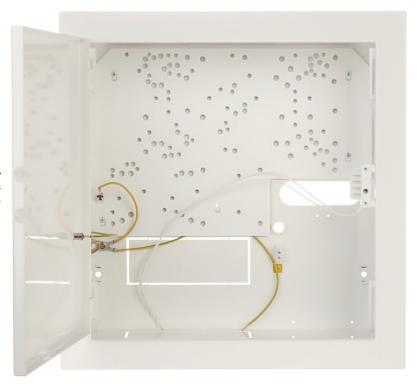

damage as well as the lack of access to the product when it is undergoing repair, which results in stoppage the loss of user's time or a break in business activity;
- 2. Improper results of operation of the product or products related with it;
- 3. It applies to losses and damages according to any legal category, including negligence and other losses, termination of a contract, expressed or implied guarantee and strict liability (even if the manufacturer or the supplier was notified about the possibility of occurrence of such damages).

### Safety measures:

Particular attention at designing was directed to quality standards of the device where ensuring safety of operation is the most important factor.

The device must be secured against contact with caustic, staining and viscous fluids.



Enclosure without the power adapter designed for example to SATEL alarm control panels. Enclosure is designed to indoor use, it has also very good corrosion protection.



| Place for battery:    | 7 Ah, 17 Ah                                                                         |
|-----------------------|-------------------------------------------------------------------------------------|
| Transformer:          | -                                                                                   |
| Tamper protection:    | TAMPER switch indicating open the cover                                             |
| Key closed:           | -                                                                                   |
| Material:             | Steel - powder painted