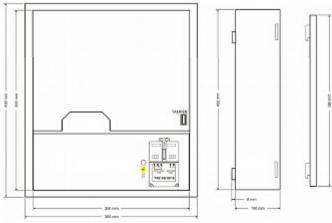

Code: AWO-510
ALARM CONTROL PANEL ENCLOSURE AWO-510

Enclosure for SATEL alarm control panel with power adapter. Enclosure is designed to indoor use, it has also very good corrosion protection.

| Place for battery:      | 17 Ah                                                                                                             |
|-------------------------|-------------------------------------------------------------------------------------------------------------------|
| Transformer:            | 40 VA                                                                                                             |
| Voltage:                | 16 V AC, 18 V AC                                                                                                  |
| Current:                | max. 2.2 A                                                                                                        |
| Key closed:             | <b>✓</b>                                                                                                          |
| Power adapter included: | <b>✓</b>                                                                                                          |
| Material:               | Steel - powder painted                                                                                            |
| Color:                  | White                                                                                                             |
| Main features:          | <ul> <li>Flush-mounted</li> <li>Removable mounting plate</li> <li>Enclosure has a distance from a wall</li> </ul> |
| Weight:                 | 5.22 kg                                                                                                           |
| Dimensions:             | 433 x 385 x 100 mm                                                                                                |
| Manufacturer / Brand:   | PULSAR                                                                                                            |
| Guarantee:              | 2 years                                                                                                           |

Internal power adapter:

Code: AWO-510
ALARM CONTROL PANEL ENCLOSURE AWO-510

Front view:

Mounting side view:

Code: AWO-510
ALARM CONTROL PANEL ENCLOSURE AWO-510

#### Dimensions: