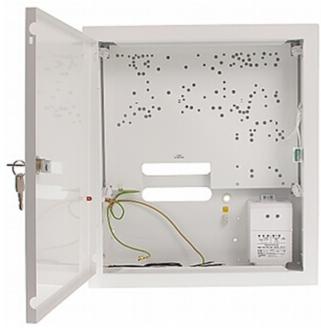

Code: AWO-510
ALARM CONTROL PANEL ENCLOSURE AWO-510

Enclosure for SATEL alarm control panel with power adapter. Enclosure is designed to indoor use, it has also very good corrosion protection.

| Place for battery:      | 17 Ah                                                                                                             |
|-------------------------|-------------------------------------------------------------------------------------------------------------------|
| Transformer:            | 40 VA                                                                                                             |
| Voltage:                | 16 V AC, 18 V AC                                                                                                  |
| Current:                | max. 2.2 A                                                                                                        |
| Key closed:             | <b>✓</b>                                                                                                          |
| Power adapter included: | <b>✓</b>                                                                                                          |
| Material:               | Steel - powder painted                                                                                            |
| Color:                  | White                                                                                                             |
| Main features:          | <ul> <li>Flush-mounted</li> <li>Removable mounting plate</li> <li>Enclosure has a distance from a wall</li> </ul> |
| Weight:                 | 5.22 kg                                                                                                           |
| Dimensions:             | 433 x 385 x 100 mm                                                                                                |
| Manufacturer / Brand:   | PULSAR                                                                                                            |
| Guarantee:              | 2 years                                                                                                           |

Internal power adapter:

Code: AWO-510
ALARM CONTROL PANEL ENCLOSURE AWO-510

Front view:

Mounting side view:

Code: AWO-510
ALARM CONTROL PANEL ENCLOSURE AWO-510