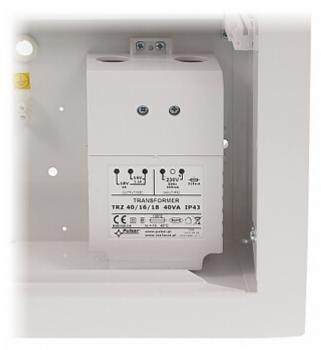

Code: AWO-510
ALARM CONTROL PANEL ENCLOSURE AWO-510

Enclosure for SATEL alarm control panel with power adapter. Enclosure is designed to indoor use, it has also very good corrosion protection.

| Place for battery:      | 17 Ah                                                                                                             |
|-------------------------|-------------------------------------------------------------------------------------------------------------------|
| Transformer:            | 40 VA                                                                                                             |
| Voltage:                | 16 V AC, 18 V AC                                                                                                  |
| Current:                | max. 2.2 A                                                                                                        |
| Key closed:             | <b>✓</b>                                                                                                          |
| Power adapter included: | <b>✓</b>                                                                                                          |
| Material:               | Steel - powder painted                                                                                            |
| Color:                  | White                                                                                                             |
| Main features:          | <ul> <li>Flush-mounted</li> <li>Removable mounting plate</li> <li>Enclosure has a distance from a wall</li> </ul> |
| Weight:                 | 5.22 kg                                                                                                           |
| Dimensions:             | 433 x 385 x 100 mm                                                                                                |
| Manufacturer / Brand:   | PULSAR                                                                                                            |
| Guarantee:              | 2 years                                                                                                           |

Internal power adapter:

Code: AWO-510
ALARM CONTROL PANEL ENCLOSURE AWO-510

Front view:

Mounting side view:

Code: AWO-510
ALARM CONTROL PANEL ENCLOSURE AWO-510