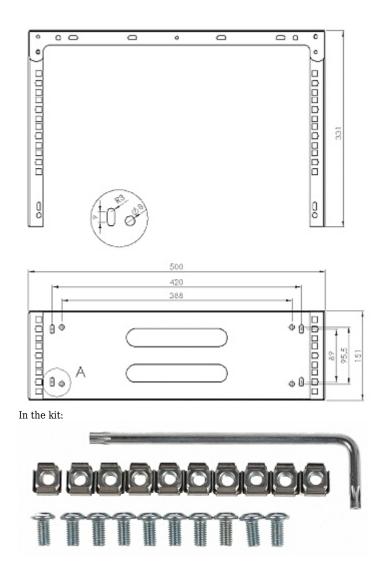

| Color:          | Black (RAL 9005)                     |
|-----------------|--------------------------------------|
| Weight:         | 2.71 kg                              |
| Internal depth: | 330 mm                               |
| Dimensions:     | 500 x 151 x 331 mm - RACK 19 " x 4 U |

DELTA-OPTI Monika Matysiak; https://www.delta.poznan.pl POL; 60-713 Poznań; Graniczna 10 e-mail: delta-opti@delta.poznan.pl; tel: +(48) 61 864 69 60

Guarantee:

2 years

Rear view:

Side view:

Dimensions:

DELTA-OPTI Monika Matysiak; https://www.delta.poznan.pl POL; 60-713 Poznań; Graniczna 10 e-mail: delta-opti@delta.poznan.pl; tel: +(48) 61 864 69 60