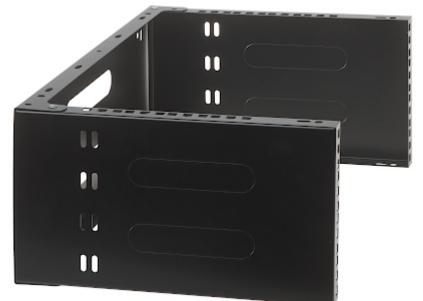

The frame is intended for mounting RACK devices directly on wall.

The hinge on one of the sides ensures easy access to the devices from the rear without having to dismantle them from the frame, for instance to cables connections.

| Color:          | Black (RAL 9005)                     |
|-----------------|--------------------------------------|
| Weight:         | 2.71 kg                              |
| Internal depth: | 330 mm                               |
| Dimensions:     | 500 x 151 x 331 mm - RACK 19 " x 4 U |