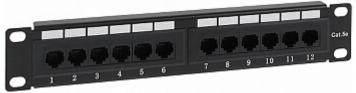

The device is structured cabling termination for UTP cat.5 cables. The device is mounted to RACK  $10^\circ$  cabinet.

| Width:           | 10 "                              |
|------------------|-----------------------------------|
| Height:          | 1 U                               |
| Number of ports: | 12 pcs                            |
| Main features:   | It is compatible with Category 5e |
| Color:           | Black                             |

## User Manual

Code: PP10-12/RJ PATCH PANEL RJ-45 **PP10-12/RJ** 10 "

Guarantee: 2 years

Front view:

Rear view:

In the kit:

PACKAGE

Dimensions (L x W x H): 0x0x0 mm