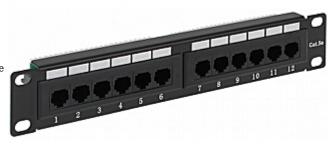

The device is structured cabling termination for UTP cat.5 cables. The device is mounted to RACK  $10^\circ$  cabinet.

| Width:           | 10 "                              |
|------------------|-----------------------------------|
| Height:          | 1 U                               |
| Number of ports: | 12 pcs                            |
| Main features:   | It is compatible with Category 5e |
| Color:           | Black                             |

## User Manual

Code: PP10-12/RJ PATCH PANEL RJ-45 **PP10-12/RJ** 10 "

Guarantee: 2 years

Front view:

Rear view:

In the kit:

PACKAGE

Dimensions (L x W x H): 0x0x0 mm