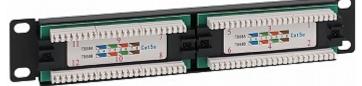

The device is structured cabling termination for UTP cat.5 cables. The device is mounted to RACK  $10^\circ$  cabinet.

| Width:           | 10 "                              |
|------------------|-----------------------------------|
| Height:          | 1 U                               |
| Number of ports: | 12 pcs                            |
| Main features:   | It is compatible with Category 5e |
| Color:           | Black                             |

## User Manual

Code: PP10-12/RJ PATCH PANEL RJ-45 **PP10-12/RJ** 10 "

Guarantee: 2 years

Front view:

Rear view:

In the kit:

PACKAGE

Dimensions (L x W x H): 0x0x0 mm