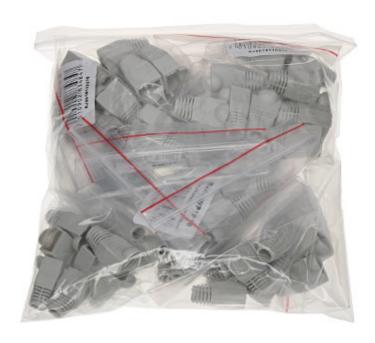

# User Manual

Code: RJ45/WP\*P100 RJ-45 PLUG SHIELD **RJ45/WP\*P100** 

PACKAGE

Dimensions (L x W x H): 0x0x0 mm

Gross Weight: 0 kg