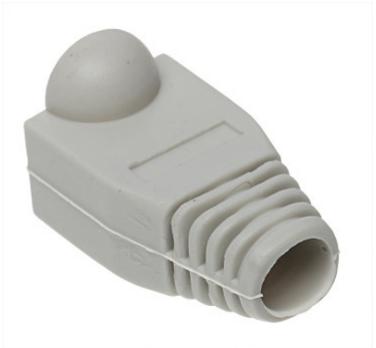

In package: 100 pcs The price for package

User Manual
Code: RJ45/WP\*P100
RJ-45 PLUG SHIELD RJ45/WP\*P100

| Application: | RJ-45 modular plug shield |
|--------------|---------------------------|
| Material:    | Rubber                    |
| Color:       | Gray                      |
| Guarantee:   | 2 years                   |