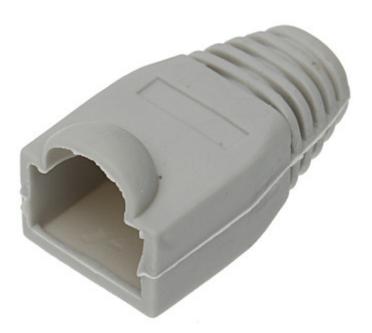

In package: 100 pcs The price for package

User Manual
Code: RJ45/WP\*P100
RJ-45 PLUG SHIELD RJ45/WP\*P100

| Application: | RJ-45 modular plug shield |
|--------------|---------------------------|
| Material:    | Rubber                    |
| Color:       | Gray                      |
| Guarantee:   | 2 years                   |