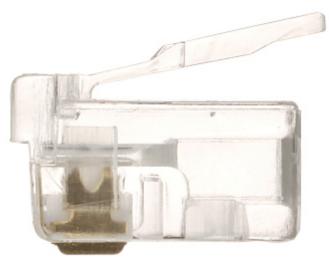

User Manual
Code: RJ11\*P100
TELEPHONE PLUG RJ11\*P100

| In package:                       | 100 pcs The price for package                                          |
|-----------------------------------|------------------------------------------------------------------------|
| Connector type:                   | RJ 11 Plug 4 pin                                                       |
| Attachment of connector elements: | Crimping                                                               |
| Wire mounting:                    | Crimping                                                               |
| Application:                      | Twisted-pair cable                                                     |
| Material:                         | PET                                                                    |
| Example of application:           | • UTP cat. 5e                                                          |
| Main features:                    | Very easy and quick assembly     To crimp use the crimping tool HT-546 |
| Weight:                           | 0.001 kg                                                               |
| Dimensions:                       | 14.5 x 9.5 x 11 mm                                                     |
| Guarantee:                        | 2 years                                                                |