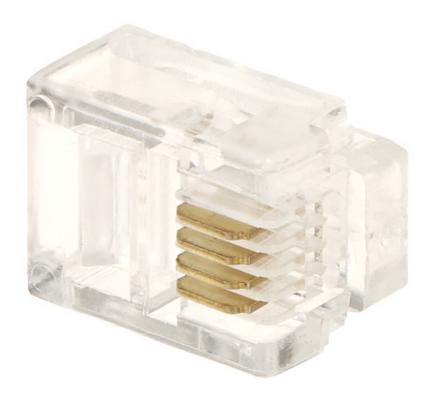

User Manual
Code: RJ11\*P100
TELEPHONE PLUG RJ11\*P100

| In package:                       | 100 pcs The price for package                                          |
|-----------------------------------|------------------------------------------------------------------------|
| Connector type:                   | RJ 11 Plug 4 pin                                                       |
| Attachment of connector elements: | Crimping                                                               |
| Wire mounting:                    | Crimping                                                               |
| Application:                      | Twisted-pair cable                                                     |
| Material:                         | PET                                                                    |
| Example of application:           | • UTP cat. 5e                                                          |
| Main features:                    | Very easy and quick assembly     To crimp use the crimping tool HT-546 |
| Weight:                           | 0.001 kg                                                               |
| Dimensions:                       | 14.5 x 9.5 x 11 mm                                                     |
| Guarantee:                        | 2 years                                                                |